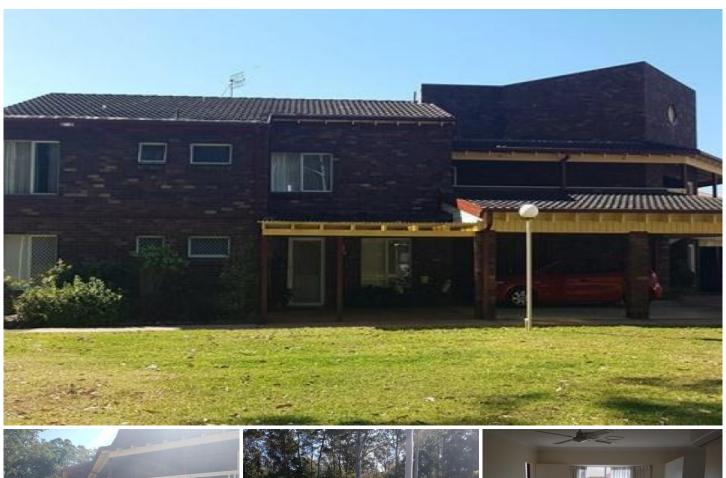

## 55/15 Lorraine Avenue Berkeley Vale NSW

A lovely spot in the Berkeley Village over 55's complex, the upstairs unit features open plan lounge/dining area with A/C and ceiling fan, kitchen with breakfast bar nook, separate laundry, bathroom and separate toilet, two good size bedrooms with built in robes (second bedroom has two built in robes).

A rare find, the unit also has an enclosed sunroom instead of an open balcony area. SLUG with auto door complete this home.

Tenants can also enjoy all of the facilities and activities offered in the village, including bowls, bingo, happy hour, crafts, bus trips and more!