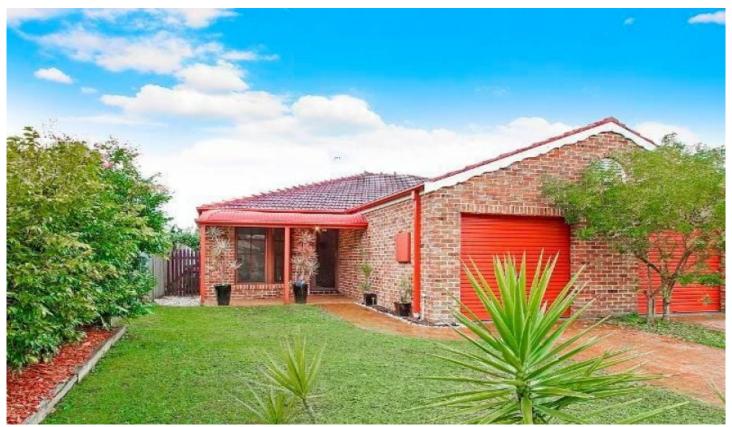

36A Treeview Place Mardi NSW

3-bedroom duplex featuring 2-built in robes, Galley style kitchen, open plan lounge/dining area, single garage with internal access and low maintenance, fully fenced backyard. The property is within walking distance to West-field shopping center, local daycare, and bus route and just around the corner to freeway access, Tuggerah Primary School and Tuggerah train station. 12-month lease option available.