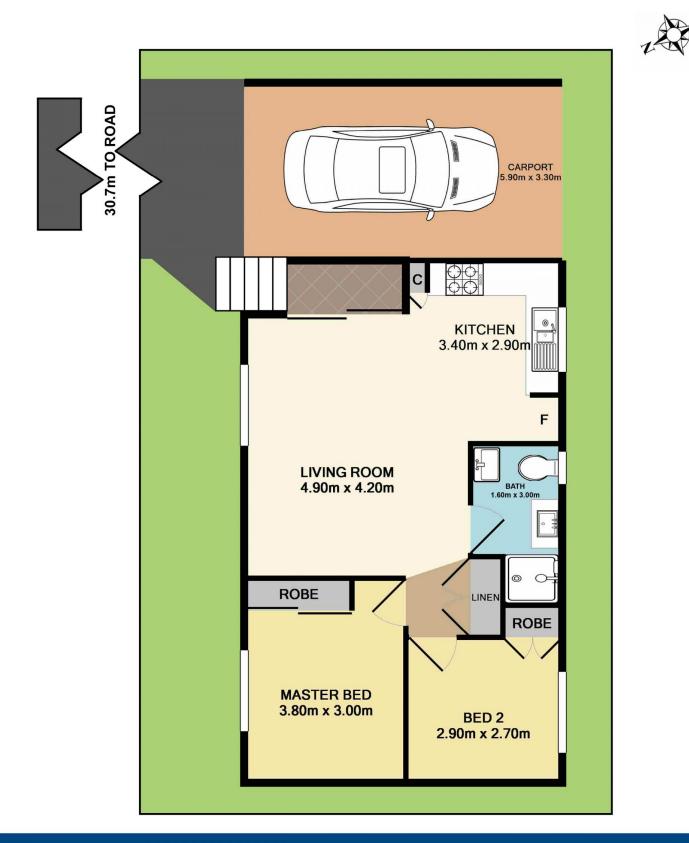

View : https://www.coastwidefn.com.au/lease/nsw/centr al-coast-region/berkeley-vale/residential/house/5 624119

Property Manageme 02 4353 1999

Total Approx. Floor Area 73.7 SQ.M. 793 SQ.FT.

Measurements are approximate. Not to scale. For illustrative purposes only. Boundaries are approximate.