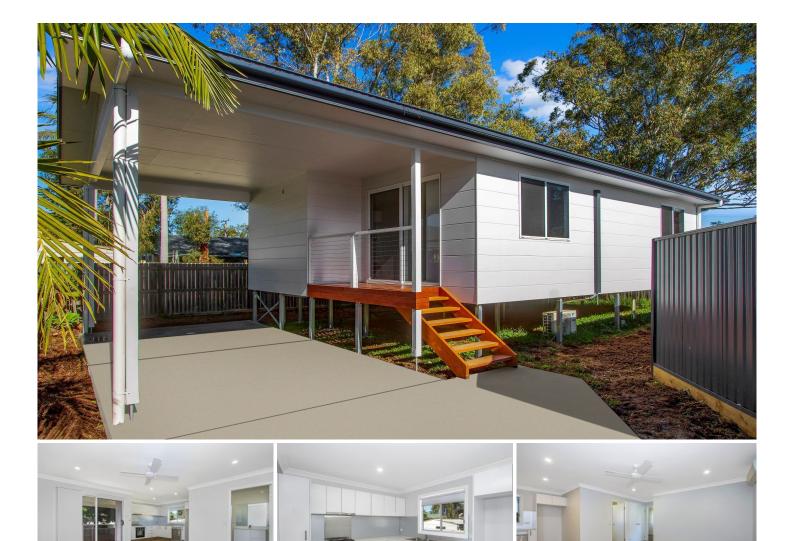

## 16A Platypus Road Berkeley Vale NSW

Staying in touch with changing trends and modern style living, this brand new 2-bedroom granny flat compliments the block and flows seamlessly, maximizing space, functionality and privacy.

A practical and affordable option offering;

? Generous size kitchen with stainless steel appliances, gas cooking and dishwasher

? Open plan living space with ceiling fan, tasteful décor and colours + air conditioning

? Good size bedrooms with quality carpet, double mirror built in robes + ceiling fans

- ? Combined modern bathroom/laundry
- ? Sun drenched front verandah space
- ? Supersized carport + garden shed for storage space
- ? Walk to bike/walking path along Tuggerah Lakes and