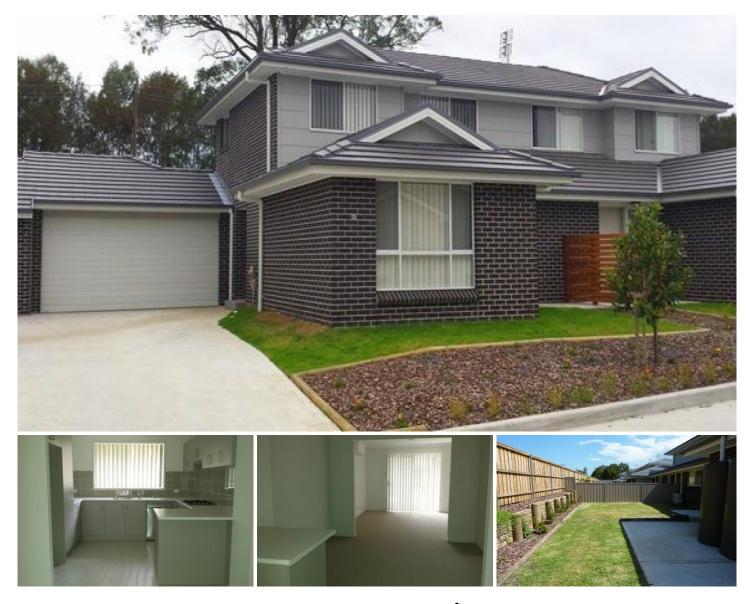

## 11/14 Lomandra Terrace Hamlyn Terrace NSW

As new, modern townhouse located in a private complex with other new homes surrounding. Features include 3 good size bedrooms all with double built in robes, kitchen with stainless steel appliances, gas cooking and breakfast bar. Living and dining room spaces, air conditioning, gas connection, bathroom with shower/bath/toilet, ensuite plus extra (3rd toilet) in laundry. DLUG with internal access plus fully fenced backyard. Sorry, no pets allowed.