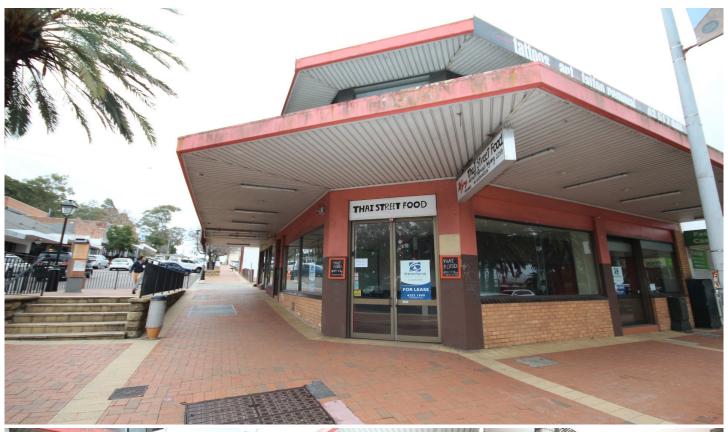

## 108 Pacific Highway Wyong NSW

\$2750.00 PER MONTH INCLUDING GST + OUTGOINGS

Located on the corner of the Pacific Highway and Alison Road, Wyong in the centre of Wyong township, is this ready to go restaurant/food outlet.

Full cool room, air conditioning, ducted exhaust, bottle gas, internal male/female toilets, grease trap and a rear entry passage. Available now!

Standard lease price is \$3336.66 per month including GST, including general council rates & building insurances.

Outgoings: trade waste, non residential sewer charges, 50% commercial water usage, garbage collection, electricity & fire services.

Building Size: 125 sqm

View : https://w

: https://www.coastwidefn.com.au/lease/n sw/central-coast-region/wyong/commerc

ial/retail/5624123

**Chris Manuelle 0412 133 143**