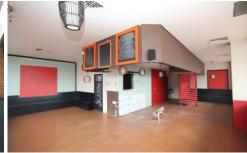

Full cool room, air conditioning, ducted exhaust, bottle gas, internal male/female toilets, grease trap and a rear entry passage. Available now!

Standard lease price is \$3336.66 per month including GST, including general council rates & building insurances.

Outgoings: trade waste, non residential sewer charges, 50% commercial water usage, garbage collection, electricity & fire services.

Building Size: 125 sqm

View : https://w

: https://www.coastwidefn.com.au/lease/n sw/central-coast-region/wyong/commerc