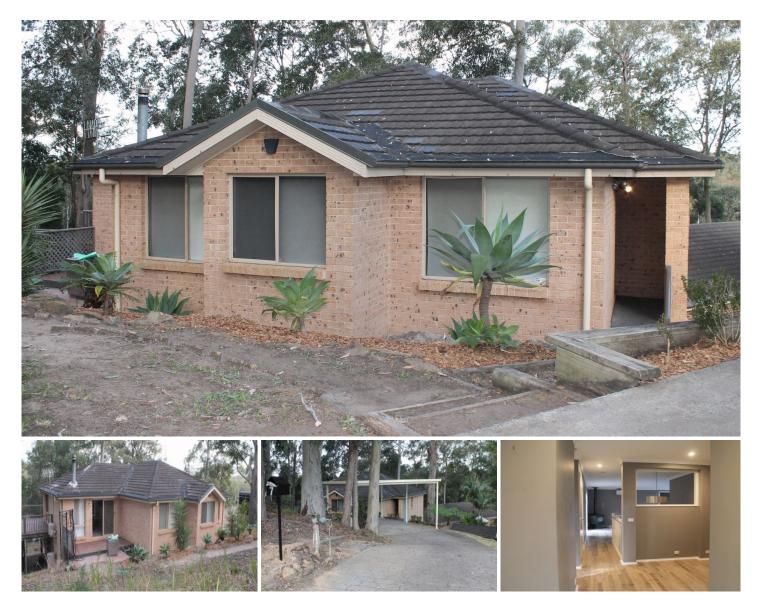

## 7 Appletree Close Glenning Valley NSW

You will be smiling from ear to ear when you inspect this beautifully presented, large family home located in a private cul de sac in the desirable suburb of Glenning Valley.

Recently refurbished with new kitchen and flooring throughout, the home boasts a unique design with 3-good size bedrooms upstairs all with built in robes and a tiled downstairs bedroom with separate access plus ensuite.

- Feel good all year round with air conditioning and a warming fireplace

- Sleek coloured kitchen with new cooktop and rangehood plus dishwasher and breakfast bar

- Modern ensuite to main bedroom
- Main bathroom with cool bath, shower & toilet
- Large side deck overlooking the huge landscaped yard
- Double size carport + SLUG with internal access