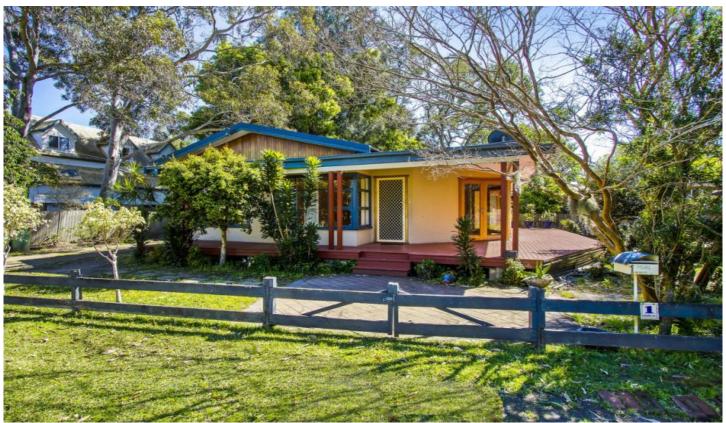

## 1 Henry Street Chittaway Point NSW

Stylish 4-bedroom family size home featuring open plan lounge/dining areas, new carpet, kitchen with dishwasher, two bathrooms (one with corner spa bath) single garage with internal access plus sunny wrap around deck overlooking large level yard.