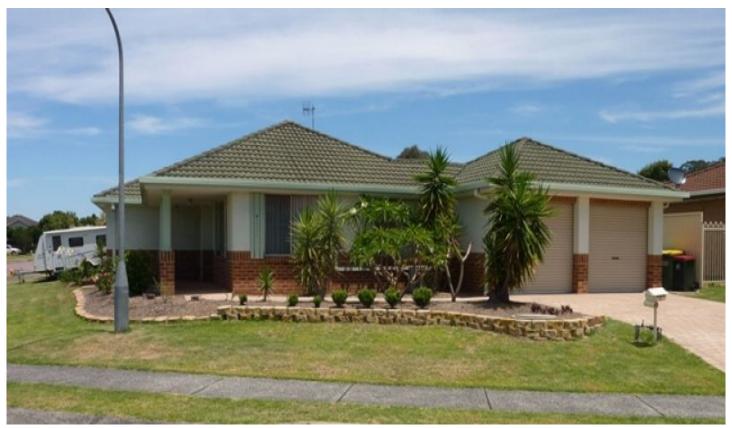

## 2 Honeygum Way Mardi NSW

A family friendly home set on a large corner block surrounded by quality homes in a sought after Mardi estate area. Features include 4-bedrooms (3 with built-ins) en suite to master bedroom, separate bathroom/toilet, kitchen overlooking family room with breakfast bar, dishwasher and gas cooking, L-shape lounge and dining area with air conditioning and DLUG with internal access. Sparkling in ground pool and covered BBQ entertaining area overlooking the low maintenance fully fenced backyard which also has drive through access from the garage. The home is also handy to Tuggerah train station, local high school, freeway access & West field shopping centre.