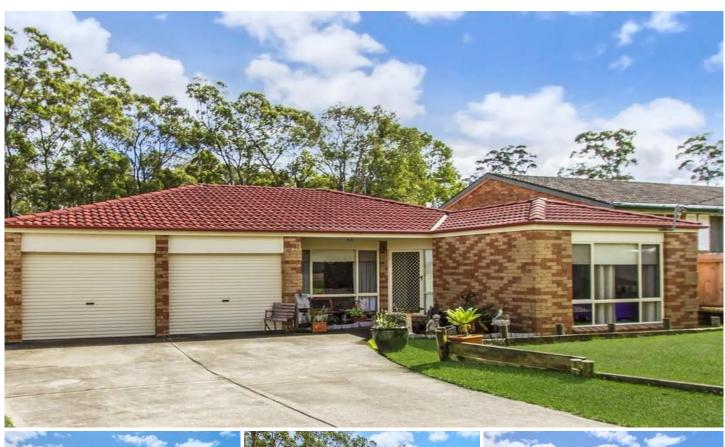

## 236 Pollock Avenue Wyong NSW

Large family home with 4 bedrooms, 2 living areas, rumpus room which could be a possible 5th bedroom, walk in robe and ensuite to main, built-ins to 2 other rooms, 2 split system air conditioners, DLUG, large full fenced yard with side access for a boat or caravan.