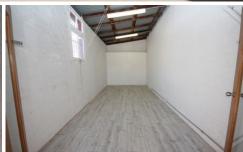

The shop is air conditioned with an outer & inner room, timber flooring and an exposed rafter ceiling in line with the old time heritage feel of the building!

Building Size: 28 sqm

**View**: https://www.coastwidefn.com.au/lease/n