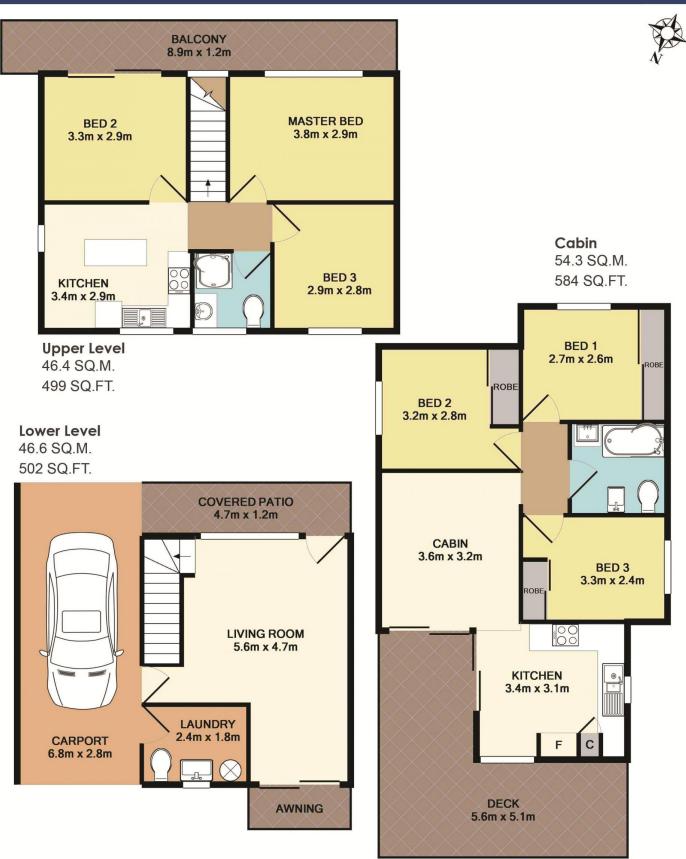

## 31 St James Avenue, Berkeley Vale

Total Approx. Floor Area of Main House 93 SQ.M. 1001 SQ.FT.

Measurements are approximate. Not to scale. For illustrative purposes only. Boundaries are approximate.

## 31 St James Avenue, Berkeley Vale

**SITE PLAN** 