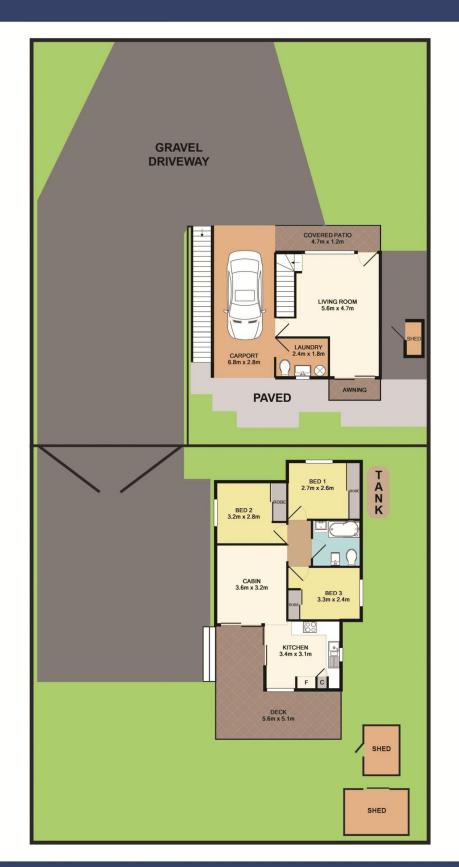

## 31 St James Avenue, Berkeley Vale

Total Approx. Floor Area of Main House 93 SQ.M. 1001 SQ.FT.

Measurements are approximate. Not to scale. For illustrative purposes only. Boundaries are approximate.

## 31 St James Avenue, Berkeley Vale

**SITE PLAN** 