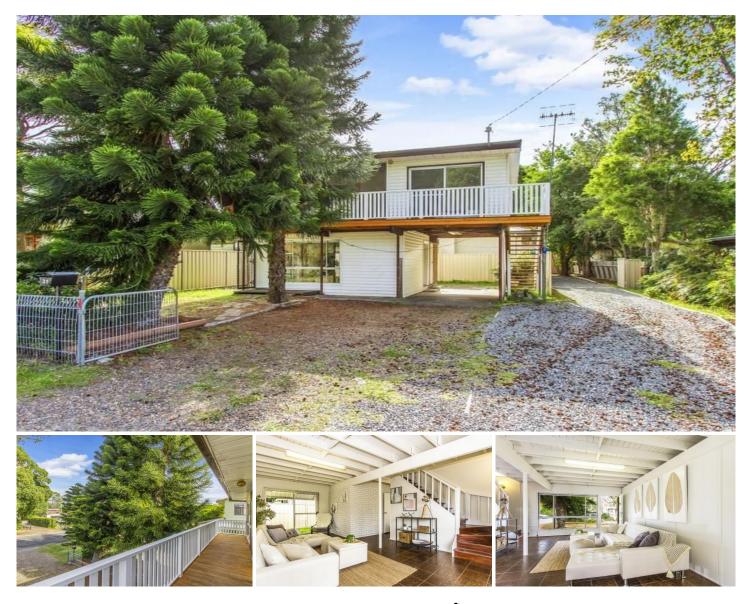

## 31 St James Avenue Berkeley Vale NSW

Fresh and funky 3-bedroom home with new kitchen, bathroom and front veranda that captures the warm sun and fill the home with light!

The downstairs area has a tiled living room, which is set up as a warm cozy lounge room, also an external laundry + single carport.

Upstairs features 3-decent size bedrooms, kitchen with new appliances, polished floorboards throughout and a lovely feel to the whole house.

Great location, situated within walking distance to the local Tuggerah Lakes bike/walking path, short drive to Mingara Recreation club, local Chittaway Bay shopping complex, Westfield Tuggerah shops and freeway access.

AVAILABLE NOW! PETS ON APPLICATION.

View : https://www.coastwidefn.com.au/lease/nsw/centr al-coast-region/berkeley-vale/residential/house/5 624157