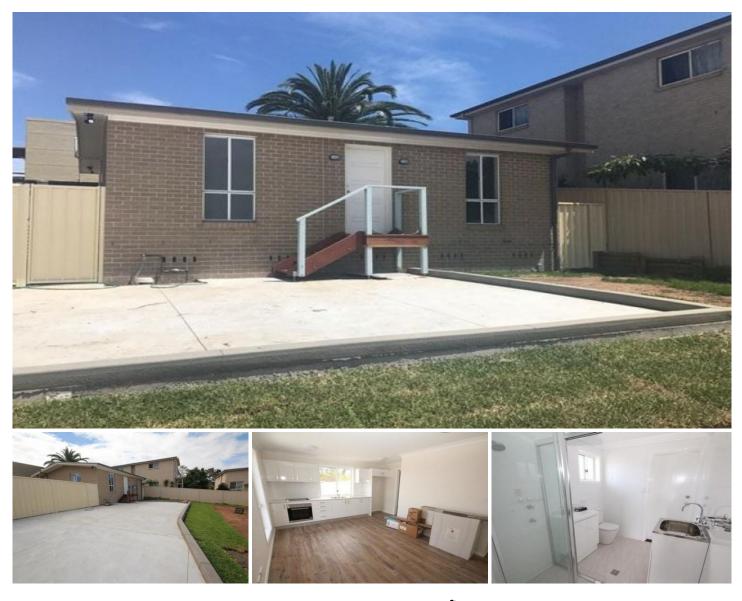

## 22A Leppington Street Wyong NSW

Conveniently located within walking distance to local shops, transport and schools. This as new three bedroom home has new modern easy care flooring and carpeted bedrooms. All 3 bedrooms with built-ins. Modern kitchen and a combined laundry and bathroom. Rear yard with added garden shed for storage. Off street parking.