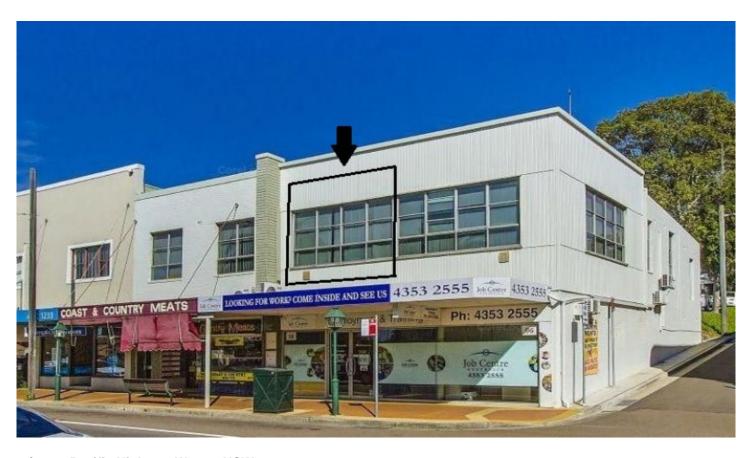

## 2/92-96 Pacific Highway Wyong NSW

This very tidy floor office is located on the Pacific Highway directly opposite the Wyong Train Station. The office views east with a pleasant outlook and shares toilet and kitchen facilities with 3 other tenancies. Centrally located this office is very suitable for many office applications.