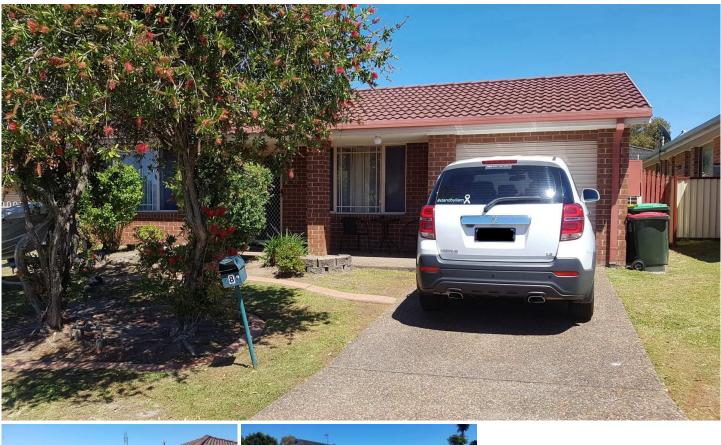

## 8 Timbara Crescent Blue Haven NSW

Good size 3-bedroom brick home featuring main bedroom with built in robe, 3-way bathroom with bath tub, lounge room with A/C and ceiling fan, kitchen with breakfast bar and gas cooking, dining area flowing out onto the covered entertaining area and large fully fenced backyard with shed + SLUG with drive thru access. Close proximity to local shopping strip, Northlakes Tavern, Coles supermarket and gym, short drive to freeway access. Pets on application