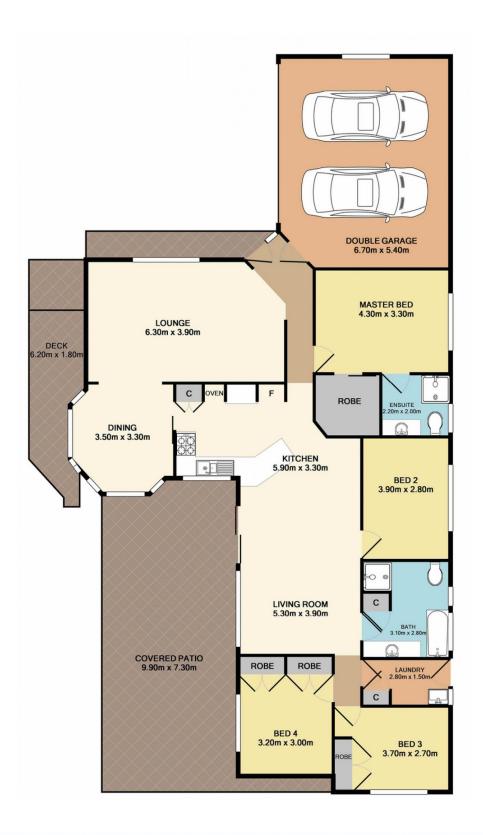

# 27 Nicole Close, Watanobbi

200

### Total Approx. Floor Area 181.5 SQ.M. 1954 SQ.FT.

Measurements are approximate. Not to scale. For illustrative purposes only. Boundaries are approximate.