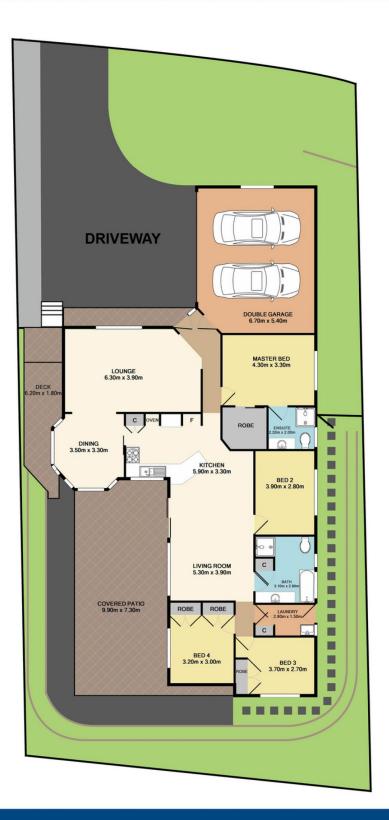

## 27 Nicole Close, Watanobbi

SITE PLAN

Measurements are approximate. Not to scale. For illustrative purposes only. Boundaries are approximate.

### Total Approx. Floor Area 181.5 SQ.M. 1954 SQ.FT.

Measurements are approximate. Not to scale. For illustrative purposes only. Boundaries are approximate.