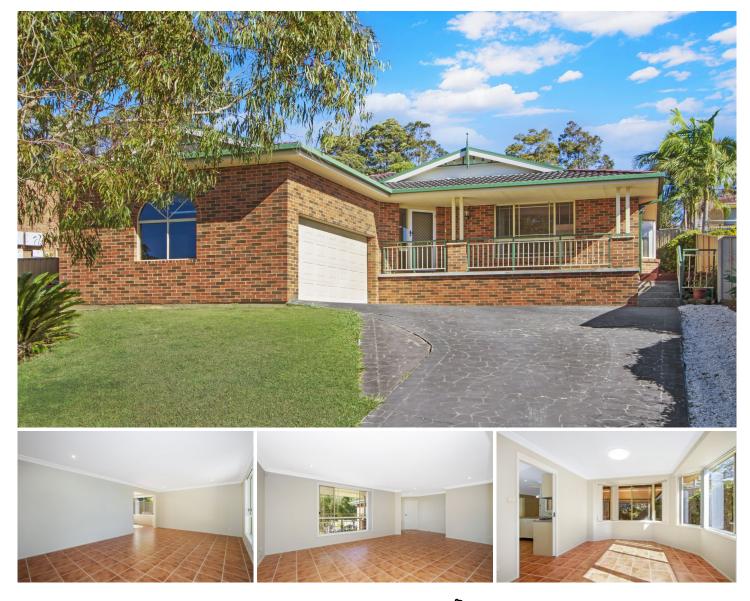

#### 27 Nicole Close Watanobbi NSW

Having been freshly painted throughout, you will be impressed with the comfort and quality that this low maintenance brick and tile home has to offer.

The property is fully tiled throughout and features 4 generous bedrooms, the master with ensuite and walk-in robe. The living areas consist of a large lounge room, formal dining room and a spacious family room which runs off the well-appointed kitchen.

Other features include: a large undercover entertaining area, double garage with remote door and internal entry, split system air-conditioning, ceiling fans in all bedrooms and natural gas heating points.