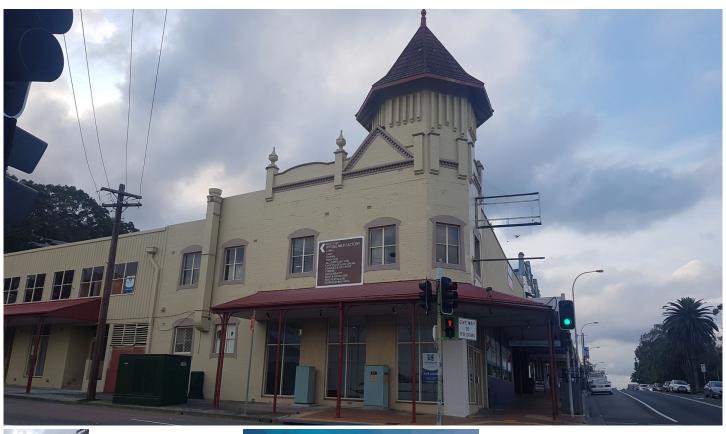

## Level Ground Flo/54 Pacific Highway Wyong NSW

GROUND FLOOR WEST - 1/54 PACIFIC HIGHWAY, WYONG

Located opposite the Wyong Train Station and just off the Pacific Highway, these street front shops have high exposure to the passing public.

Within this iconic building there are two levels and is currently being rejuvenated back to its historic design.

All services are available and street parking adjacent.

Call Chris Manuelle for an inspection today.