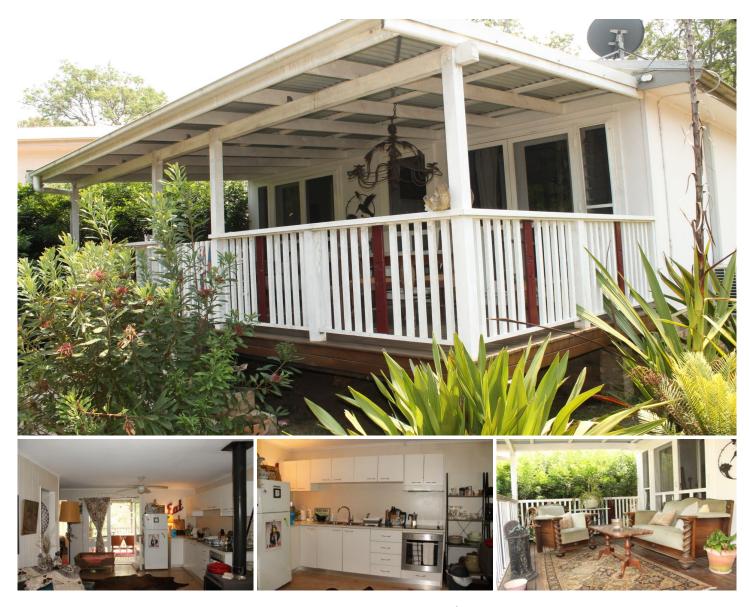

## 17 Linga Longa Road Yarramalong NSW

This gorgeous property is set amongst the Yarramalong Valley. Conveniently located it's just a short stroll to the end of the road for your morning coffee.

The home consists of 2 bedrooms both with free standing cupboards. Open plan modern kitchen and living room complete with ceiling fans and a reverse cycle air conditioning unit. That's not all this home offers, there is a combustion fire place in the lounge room for those cold winter nights when you want to just enjoy the peace and quiet of the valley. Large front verandah overlooking the leafy gardens and rear veranda overlooking a large backyard.

Just to the right of the main house is a 2nd dwelling which has its own kitchenette, bathroom and reverse cycle air conditioning unit. Perfect for a teenagers or parents retreat.

View : https://www.coastwidefn.com.au/lease/nsw/centr al-coast-region/yarramalong/residential/house/56 24231