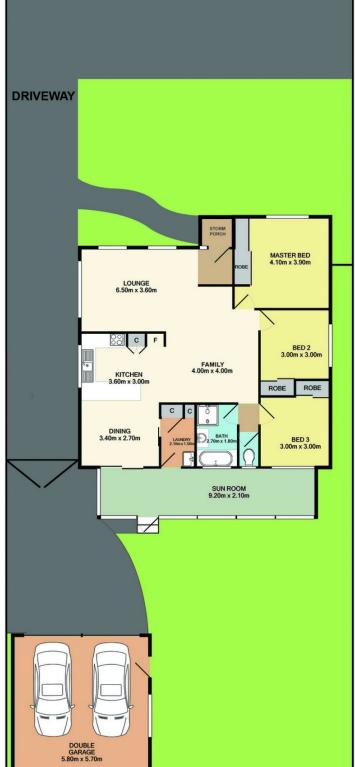

## 216 Pollock Avenue, Wyong

Total Approx. Floor Area 156.3 SQ.M. 1682 SQ.FT.

Measurements are approximate. Not to scale. For illustrative purposes only. Boundaries are approximate.

SITE PLAN

## 216 Pollock Avenue, Wyong

Measurements are approximate. Not to scale. For illustrative purposes only. Boundaries are approximate.