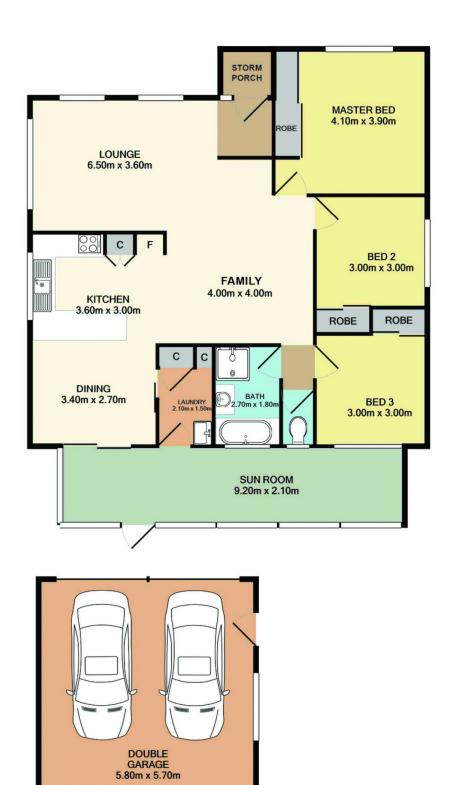

## 216 Pollock Avenue, Wyong

Total Approx. Floor Area 156.3 SQ.M. 1682 SQ.FT.

Measurements are approximate. Not to scale. For illustrative purposes only. Boundaries are approximate.

SITE PLAN

## 216 Pollock Avenue, Wyong

Measurements are approximate. Not to scale. For illustrative purposes only. Boundaries are approximate.