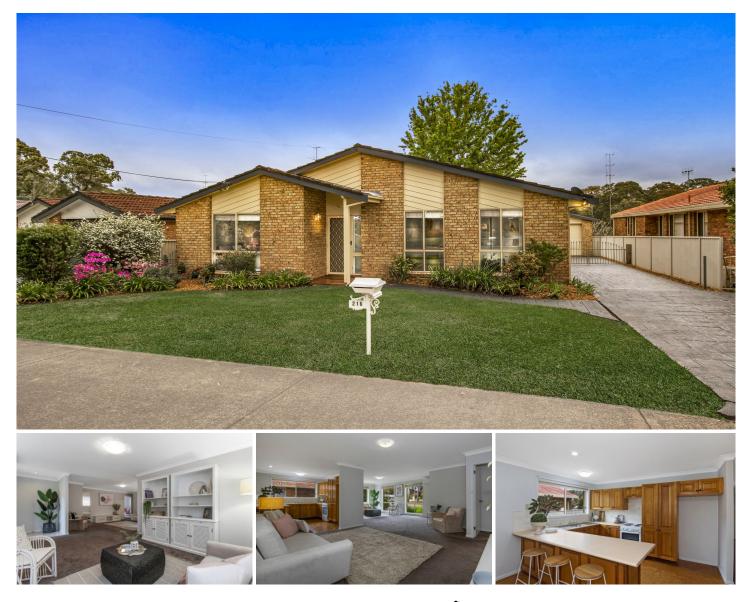

## 216 Pollock Avenue Wyong NSW

This beautifully presented 3 bedroom home gives you that warm homely feeling as soon as you walk in the door.

Having just been freshly painted throughout, the property offers an open plan lounge and family room, a dining room off the well-appointed kitchen, built in robes in all bedrooms, a spacious fully enclosed sun room, functional bathroom with separate toilet, split system air-conditioning, detached double garage with 1 remote door and a level low maintenance yard with a stunning rural outlook.

## 3 🎮 1 🚰 2 🛱

View

Land Size : 582 sqm

: https://www.coastwidefn.com.au/lease/nsw/ central-coast-region/wyong/residential/hous e/5624232

Property Management 02 4353 1999