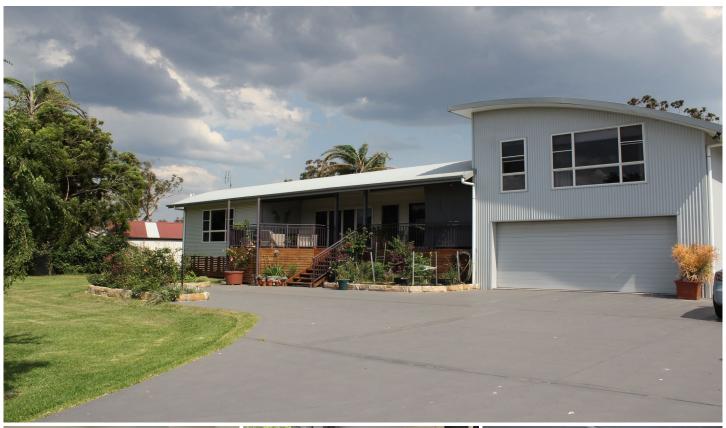

## 68 South Tacoma Road Tacoma South NSW

ACREAGE LIVING OVERLOOKING WATER VIEWS \* PETS ON APPLICATION \*\*

This spectacular family home is an absolute must see! Only 6 years old, the home is set on 2 level acres with direct views of the peaceful Wyong River.

With a beautiful unique design, boasting an endless list of features including 4-generous sized bedrooms, master bedroom with WIR, air conditioning and modern ensuite.

Open plan living space with a homely feel and wood burning fireplace - making it the perfect spot to soak up the picturesque views throughout the seasons.

Stylish kitchen with additional butler's pantry, large contemporary bathroom, spacious front and rear decks

4 🕒 3 📛 2 🖨

**View**: https://www.coastwidefn.com.au/lease/nsw/centr al-coast-region/tacoma-south/residential/house/5 624237