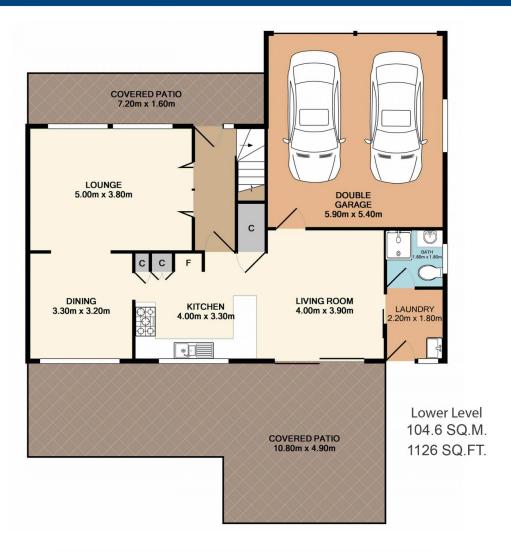

n. Features include - 4 generous sized bedrooms all with built in robes, ensuite and WIR to master bedroom, large 3-way bathroom, new quality carpet throughout, recently renovated bathroom and ensuite, ducted air conditioning, ceiling fans, formal living and dining rooms, kitchen with gas cooking + dishwasher. DLUG with remote door and internal access. Rear covered entertaining area overlooking landscaped grounds and fully fenced yard.

Sorry, no pets allowed.

INSPECTIONS ARE SUBJECT TO CHANGE! PLEASE CONFIRM INSPECTIONS PRIOR TO THE

4 🚐 2 🔓 2 🗬

**View**: https://www.coastwidefn.com.au/lease/nsw/centr al-coast-region/mardi/residential/house/5624252



Coastwide

Property Management 02 4353 1999



## 22 Woodbury Park Drive, Mardi

## SITE PLAN







## 22 Woodbury Park Drive, Mardi







Upper Level 80.2 SQ.M. 863 SQ.FT.