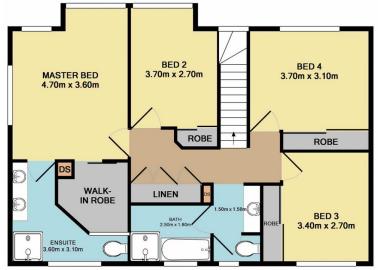

Features include - 4 generous sized bedrooms all with built in robes, ensuite and WIR to master bedroom, large 3-way bathroom, new quality carpet throughout, recently renovated bathroom and ensuite, ducted air conditioning, ceiling fans, formal living and dining rooms, kitchen with gas cooking + dishwasher. DLUG with remote door and internal access. Rear covered entertaining area overlooking landscaped grounds and fully fenced yard.

Sorry, no pets allowed.

INSPECTIONS ARE SUBJECT TO CHANGE! PLEASE CONFIRM INSPECTIONS PRIOR TO THE

4 🚐 2 🔓 2 🗬

**View**: https://www.coastwidefn.com.au/lease/nsw/centr al-coast-region/mardi/residential/house/5624252



Coastwide

Property Management 02 4353 1999



## 22 Woodbury Park Drive, Mardi

## SITE PLAN







## 22 Woodbury Park Drive, Mardi







Upper Level 80.2 SQ.M. 863 SQ.FT.