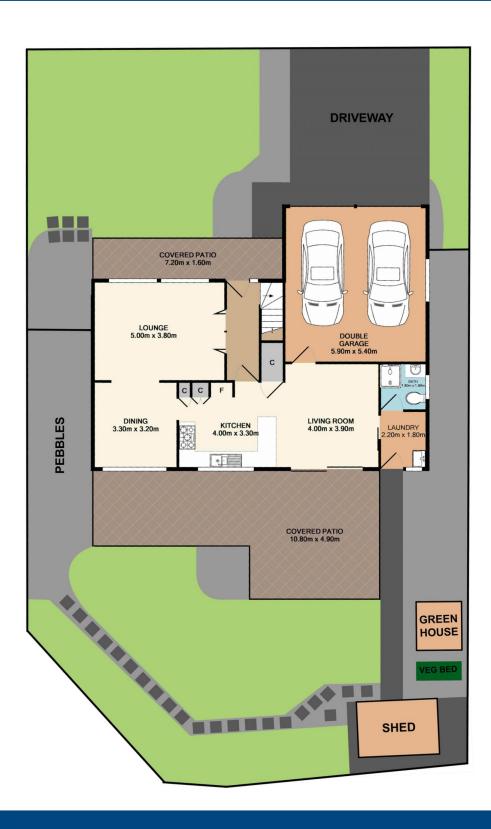

estfield Tuggerah shops and train station. Features include - 4 generous sized bedrooms all with built in robes, ensuite and WIR to master bedroom, large 3-way bathroom, new quality carpet throughout, recently renovated bathroom and ensuite, ducted air conditioning, ceiling fans, formal living and dining rooms, kitchen with gas cooking + dishwasher. DLUG with remote door and internal access. Rear covered entertaining area overlooking landscaped grounds and fully fenced yard.

Sorry, no pets allowed.

INSPECTIONS ARE SUBJECT TO CHANGE! PLEASE CONFIRM INSPECTIONS PRIOR TO THE

4 🚐 2 🔓 2 🗬

**View**: https://www.coastwidefn.com.au/lease/nsw/centr al-coast-region/mardi/residential/house/5624252



Coastwide

Property Management 02 4353 1999



## 22 Woodbury Park Drive, Mardi

## SITE PLAN







## 22 Woodbury Park Drive, Mardi







Upper Level 80.2 SQ.M. 863 SQ.FT.