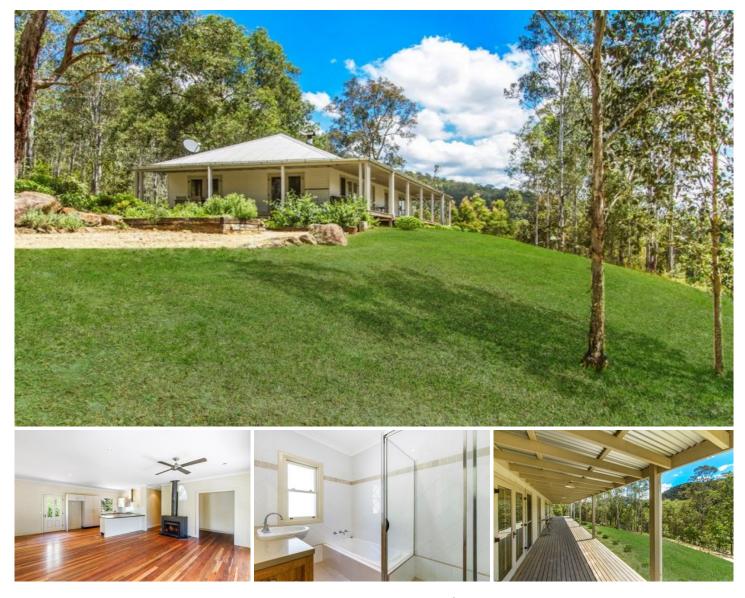

## 393 Ravensdale Road Ravensdale NSW

Spacious and modern home set in elevated position on rural property. 4 bedrooms all with built-ins, en-suite and walk in robe to main. Open plan kitchen and living with hardwood flooring. Smeg oven and cook top, dishwasher, with ample cupboards and storage. Slow combustion fireplace in living area with double screened doors leading out to wrap around veranda. Set on 15 acres. Pets on application. Inspection by appointment only. Contact Agent to arrange inspection.