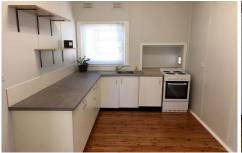

## 7 Chapman Avenue Wyong NSW

This lovely home is set on a flat 581sqm corner block. This freshly painted charming property includes 2 decent sized bedrooms, a well-appointed kitchen, bathroom with toilet located separately in the internal laundry, a sunroom at the back overlooking the beautiful sun-drenched yard, freshly polished floorboards and a single lock up garage. Situated in the heart of Wyong, this property screams convenience! Close to shops, schools and the railway.