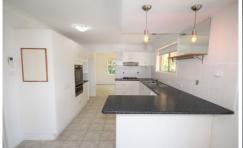

## Features include -

- ? 4 bedrooms with built ins and WIR to master suite
- ? 5th bedroom ideal for home office or baby's room
- ? Upstairs bathroom + ensuite + extra downstairs toilet off laundry
- ? Lounge room with air conditioning
- ? Freshly painted throughout
- ? Freshly carpeted upstairs
- ? Kitchen with gas cooktop, dishwasher and breakfast bar