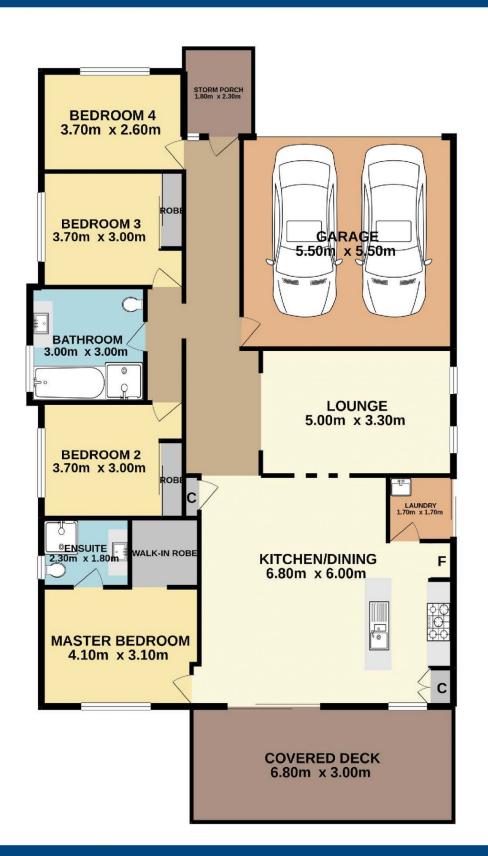

The home offers four bedrooms, 2 with built-in wardrobes and the master with walk-in robe and en-suite, a spacious family/dining room with split system air conditioning, a well-appointed kitchen with stainless steel appliances, a separate lounge room, undercover outdoor entertaining area and easy care, low maintenance yard.

## 19 Snapdragon Crescent, Hamlyn Terrace

Total Approx. Floor Area 165.5 SQ.M.