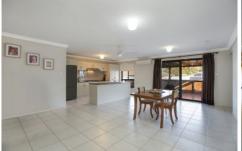

The home offers four bedrooms, 2 with built-in wardrobes and the master with walk-in robe and en-suite, a spacious family/dining room with split system air conditioning, a well-appointed kitchen with stainless steel appliances, a separate lounge room, undercover outdoor entertaining area and easy care, low maintenance yard.