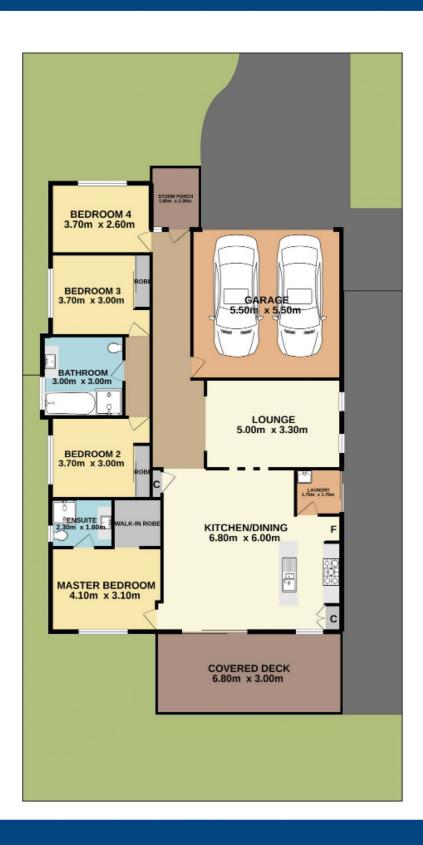

family/dining room with split system air conditioning, a well-appointed kitchen with stainless steel appliances, a separate lounge room, undercover outdoor entertaining area and easy care, low maintenance yard.

The location is superb being walking distance to Wyong Hospital, local parks and Kanwal Public School, a short drive to Wyong Station, the M1 Motorway and Shopping Centres.

Investors can expect a rental return of \$600 - 620 per

### 4 🕒 2 📛 2 🖨

**Price** : \$ 760,000 **Land Size** : 450 sgm

View: https://www.coastwidefn.com.au/sale/nsw/c

entral-coast-region/hamlyn-terrace/residenti

al/house/6482830



David Manuelle 02 4353 1999



## 19 Snapdragon Crescent, Hamlyn Terrace





Total Approx. Floor Area 165.5 SQ.M.



# 19 Snapdragon Crescent, Hamlyn Terrace

### SITE PLAN