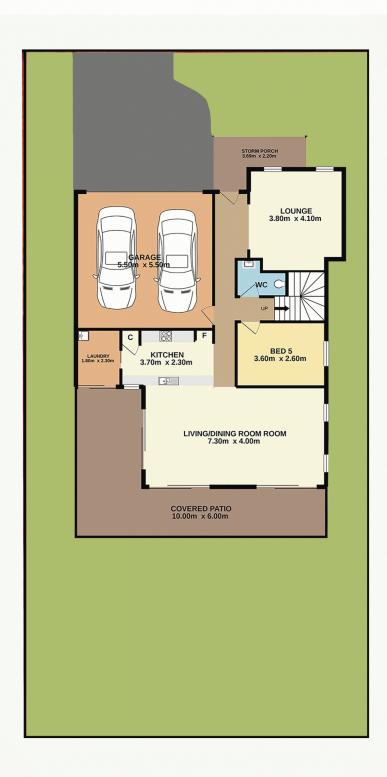

with built in robes. An oversize master suite with an en-suite and walk in robe. The 5th bedroom is on the ground floor, adjacent to the powder room (3rd W/C).

A spacious open plan kitchen, meals and family room, seamlessly opens onto the covered alfresco entertaining area enjoying views across the waterway to the 11th fairway. There is also a separate 2nd lounge at the front.

The home also features a powder room, double garage with auto door and air conditioner.

5 🗀 2 📛 2 🖨

**Price** : \$ 860,000 **Land Size** : 450 sgm

View: https://www.coastwidefn.com.au/sale/nsw/c

entral-coast-region/wyong/residential/house/

6686261



Adrian Simpson 02 4353 1999



## 32 Windsorgreen Drive, Wyong







## Total Approx. Floor Area 180.9 sq.m.



# 32 Windsorgreen Drive, Wyong

### SITE PLAN