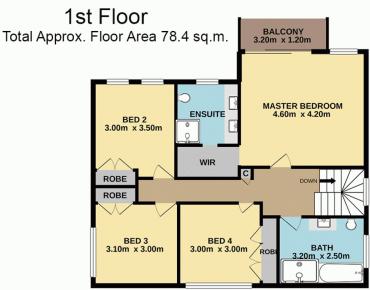

The home features 5 bedrooms. 4 bedrooms upstairs all with built in robes. An oversize master suite with an en-suite and walk in robe. The 5th bedroom is on the ground floor, adjacent to the powder room (3rd W/C).

## Total Approx. Floor Area 180.9 sq.m.