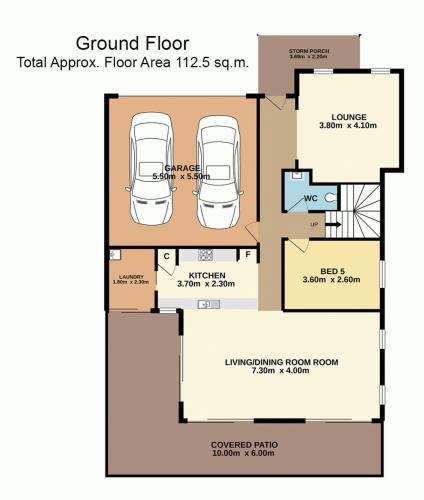

The home features 5 bedrooms. 4 bedrooms upstairs all with built in robes. An oversize master suite with an en-suite and walk in robe. The 5th bedroom is on the ground floor, adjacent to the powder room (3rd W/C).

A spacious open plan kitchen, meals and family room, seamlessly opens onto the covered alfresco entertaining area enjoying views across the waterway to the 11th fairway. There is also a separate 2nd lounge at the front.

The home also features a powder room, double garage with auto door and air conditioner.

5 🗀 2 📛 2 🖨

**Price** : \$ 860,000 **Land Size** : 450 sgm

View: https://www.coastwidefn.com.au/sale/nsw/c

entral-coast-region/wyong/residential/house/

## Total Approx. Floor Area 180.9 sq.m.