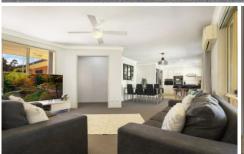

## 46 Fishburn Crescent Watanobbi NSW

Offering 3 bedrooms with robes, lounge with open plan dining off the well-appointed kitchen that opens onto the large covered outdoor entertaining area.

The tandem (double length) garage has been converted to make a 2nd living area or possible 4th bedroom.

The covered entertaining area opens onto a sprawling fully fenced backyard offering ample lawn and garden space.

Complete with air conditioning and gas heating points this property simply feels like home.