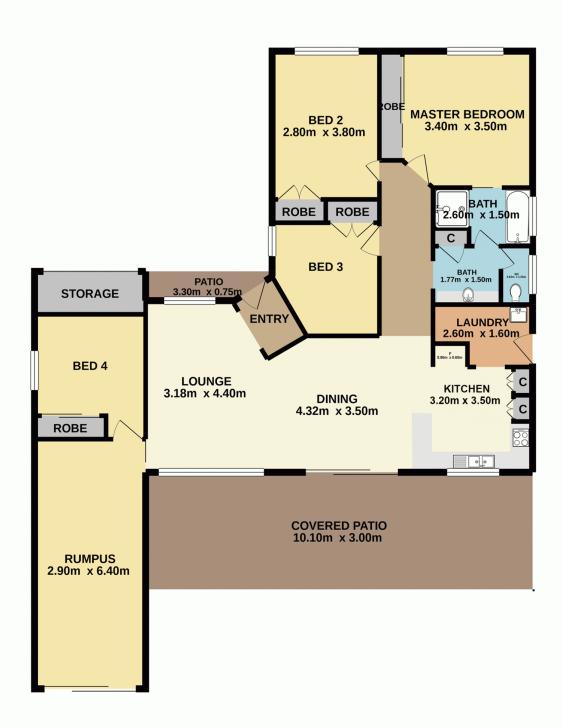

## 46 Fishburn Crescent Watanobbi NSW

Offering 3 bedrooms with robes, lounge with open plan dining off the well-appointed kitchen that opens onto the large covered outdoor entertaining area.

The tandem (double length) garage has been converted to make a 2nd living area or possible 4th bedroom.

The covered entertaining area opens onto a sprawling fully fenced backyard offering ample lawn and garden space.

Complete with air conditioning and gas heating points this property simply feels like home.