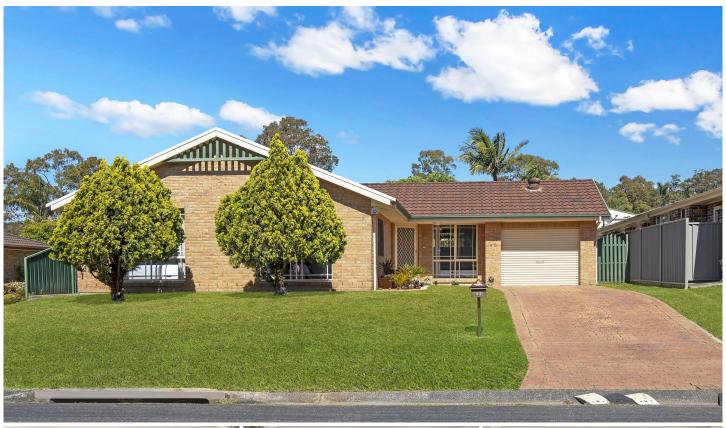

## 46 Fishburn Crescent Watanobbi NSW

Offering 3 bedrooms with robes, lounge with open plan dining off the well-appointed kitchen that opens onto the large covered outdoor entertaining area.

The tandem (double length) garage has been converted to make a 2nd living area or possible 4th bedroom.

The covered entertaining area opens onto a sprawling fully fenced backyard offering ample lawn and garden space.

Complete with air conditioning and gas heating points this property simply feels like home.