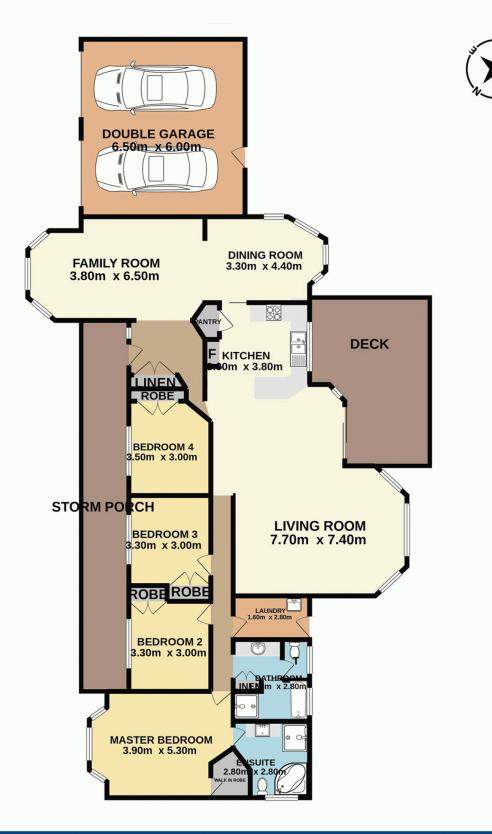

## 130 Durren Road, Jilliby

## Total Approx. Floor Area 216.9 SQ.M.

Measurements are approximate. Not to scale. For illustrative purposes only. Boundaries are approximate.