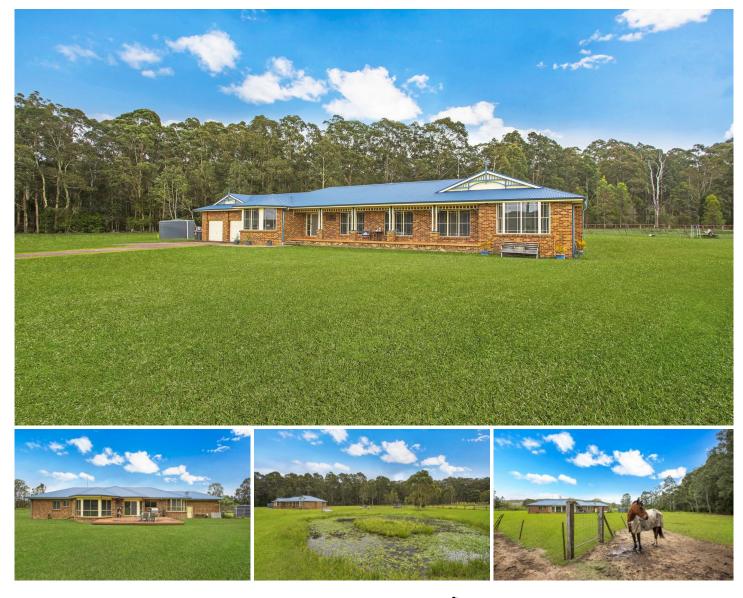

#### **130 Durren Road Jilliby NSW**

Set on 3.2 acres (approx.) in a stunning rural landscape this is the perfect sized lifestyle property. Boasting a lovely 4 bedroom country style home and located in the highly sought after postcode of Jilliby, it is only 15 minutes to the M1 Motorway access, Westfield Tuggerah and Train station.

The well-designed family home has been built with both comfort and family life in mind. Be impressed with the functional floorplan that offers 4 generous sized bedrooms, two bathrooms, open plan living spaces as well as a stylish modern kitchen with walk-in pantry.

The home is complete with a double garage, internal laundry and ducted air-conditioning, ensuring your comfort all year round.

### 4 🛤 2 🚰 2 🚘

View

| Price | :\$1,720,000 |
|-------|--------------|
|       |              |

Land Size : 3.26 Acres

: https://www.coastwidefn.com.au/sale/nsw/c entral-coast-region/jilliby/residential/acreage semirural/6743002