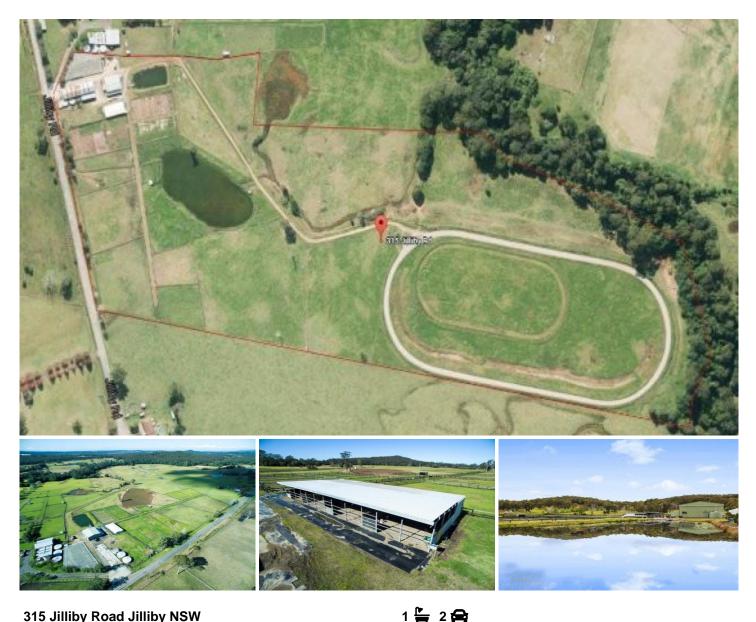

## 315 Jilliby Road Jilliby NSW

## Giddy up!

Unique opportunity to acquire a property with 15 paddocks, 12 day paddocks, wash bays, 840m training race track and stallion yards with water to all paddocks. 60 x 40 ft machinery shed with concrete floor and two dams with creek frontage.