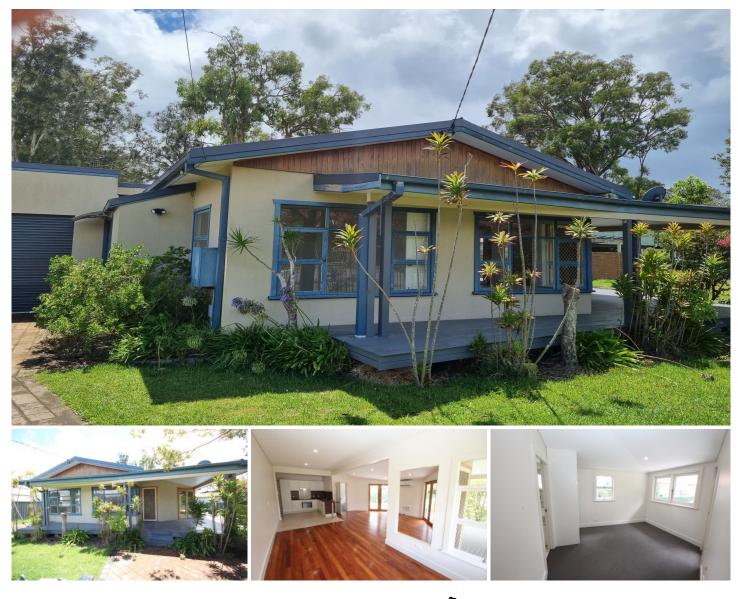

## 1 Henry Street Chittaway Point NSW

Stylish 4-bedroom family size home freshly painted with new blinds featuring open plan lounge/dining areas with air conditioning, , kitchen with new flooring, dishwasher, two bathrooms (one with corner spa bath) single garage with internal access plus sunny wrap around deck overlooking large level yard. Pets on application.