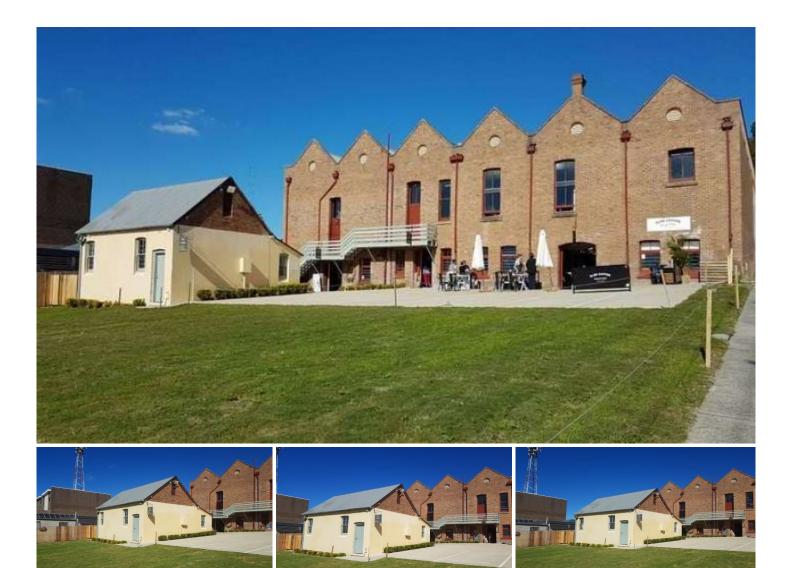

## 10/14-16 Alison Road Wyong NSW

1 🕰

Positioned in the heart of Wyong. This unique opportunity has come available to start your own small restaurant or shop in the heart of Wyong at the Old 'Chapman Building'.

- :: 42 sqm dining and kitchen
- :: 18 sqm outside plus more when events are not on
- :: Use of seating on the grassed garden area
- :: Air Conditioning
- :: Grease Trap
- :: Town gas available

Layout your kitchen to suit what best works for you and your requirements or start your own retail shop in this ideal location.

(see suggested plan photo)