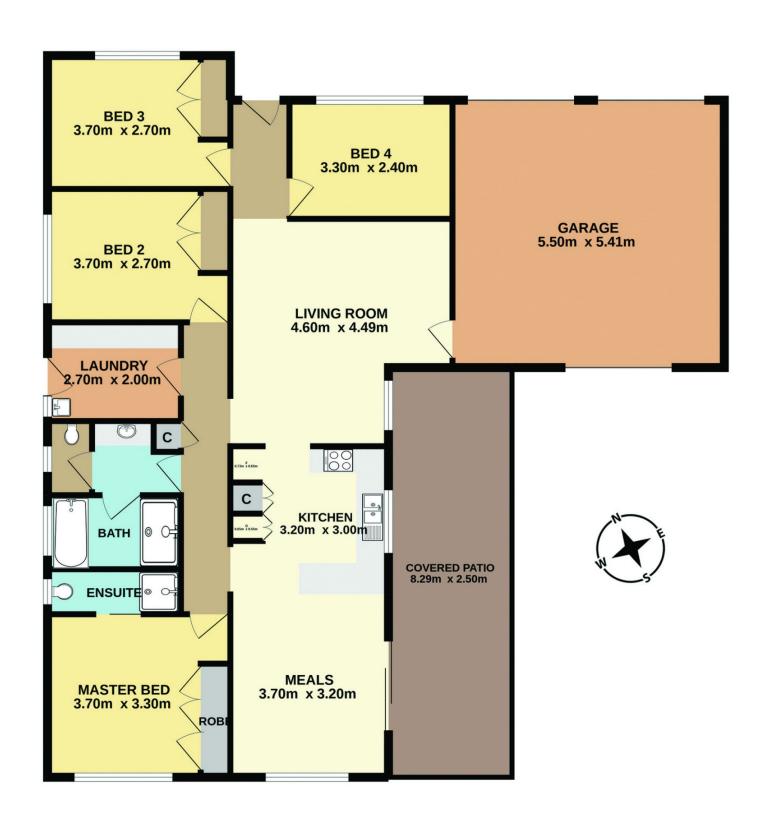

#### 40 Aston Wilde Avenue Chittaway Bay NSW

What an opportunity to purchase this neat, comfortable home in a great family friendly neighborhood.

This single-story brick and tile home consists of 4 bedrooms, 3 with built in robes & an ensuite to the master.

The living areas offer of a comfortable lounge with split system air conditioning plus a family/dining room off the well-appointed kitchen, complete with breakfast bar, dishwasher and electric cooking.

Outdoors the backyard is private, low maintenance and fully fenced. There is ample off street parking with the double garage offering remote entry and single drive thru access.

The rear gate gives access to council parklands & walking /

### Total Approx. Floor Area 134.6 sq.m.

Measurements are approximate. Not to scale. For illustrative purposes only. Boundaries are approximate.