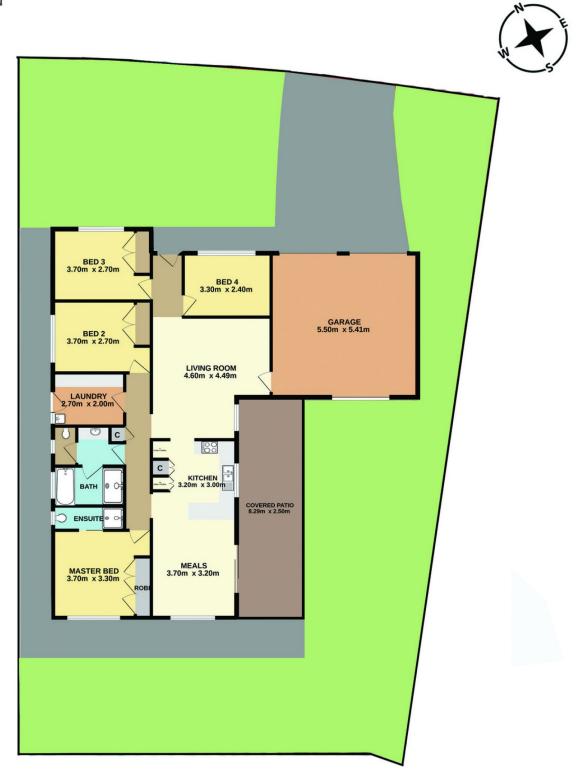

Outdoors the backyard is private, low maintenance and fully fenced. There is ample off street parking with the double garage offering remote entry and single drive thru access.

The rear gate gives access to council parklands & walking /

# 40 Aston Wilde Avenue, Chittaway Bay

SITE PLAN