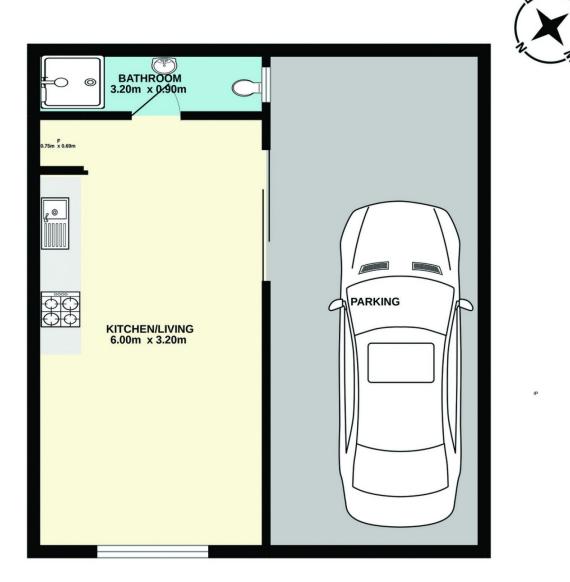

## 1/4A Cutler Drive, Wyong

## Total Approx. Floor Area 42.8 sq.m.

Measurements are approximate. Not to scale. For illustrative purposes only. Boundaries are approximate.