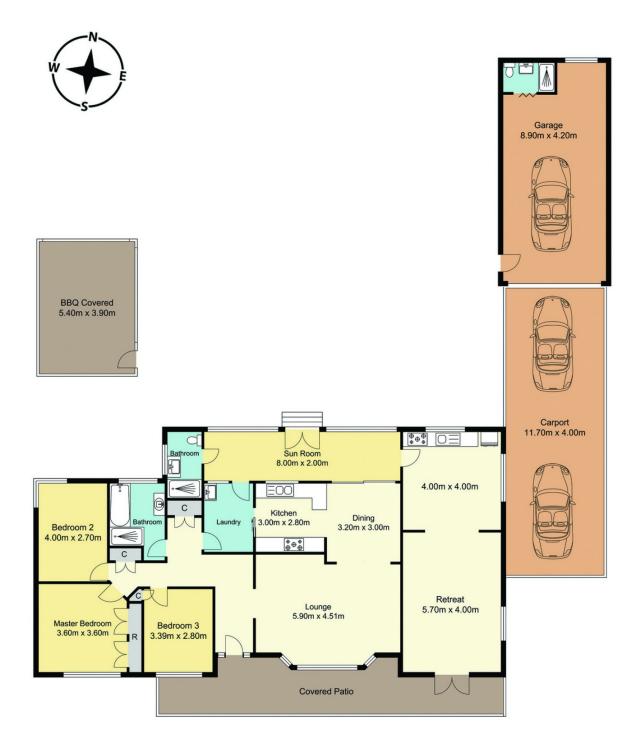

## 436 Pacific Highway Wyong NSW

Privately nestled away from the street on a large 1217.2m2 double block & surrounded by established gardens, this charming property is a must see.

The home itself offers 3 bedrooms, 2 with built in robes, a large lounge room, separate dining, modernised kitchen, 2 bathrooms, a rear verandah/sunroom & an additional retreat/flat complete with kitchenette & living area.

Externally you will find a sparkling inground pool, covered BBQ/entertaining area, tandem garage with the 3rd bathroom & a tandem carport.

Other features include 3 split system air conditioners, a large 19 panel solar system, water tank & fully fenced rear yard.

David Manuelle 02 4353 1999

Measurements are approximate. Not to scale. For illustrative purposes only. Boundaries are approximate.

## 436 Pacific Highway, Wyong

## Total Approx. Floor Area 169.20 Sq.m.

Measurements are approximate. Not to scale. For illustrative purposes only. Boundaries are approximate.