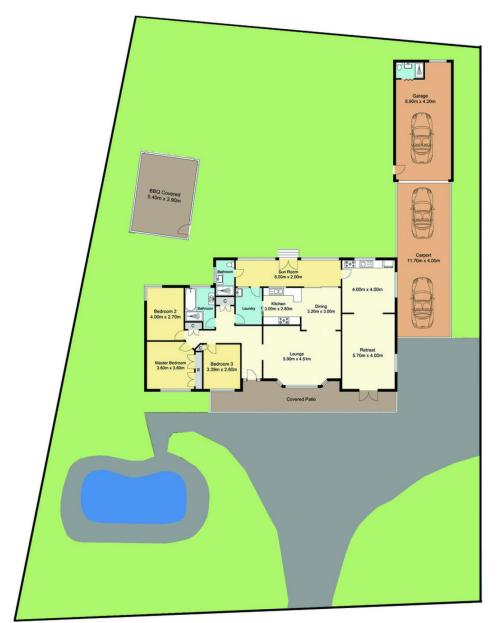

## 436 Pacific Highway Wyong NSW

Privately nestled away from the street on a large 1217.2m2 double block & surrounded by established gardens, this charming property is a must see.

The home itself offers 3 bedrooms, 2 with built in robes, a large lounge room, separate dining, modernised kitchen, 2 bathrooms, a rear verandah/sunroom & an additional retreat/flat complete with kitchenette & living area.

Externally you will find a sparkling inground pool, covered BBQ/entertaining area, tandem garage with the 3rd bathroom & a tandem carport.

Other features include 3 split system air conditioners, a large 19 panel solar system, water tank & fully fenced rear yard.

David Manuelle 02 4353 1999

Measurements are approximate. Not to scale. For illustrative purposes only. Boundaries are approximate.

## 436 Pacific Highway, Wyong

## Total Approx. Floor Area 169.20 Sq.m.

Measurements are approximate. Not to scale. For illustrative purposes only. Boundaries are approximate.