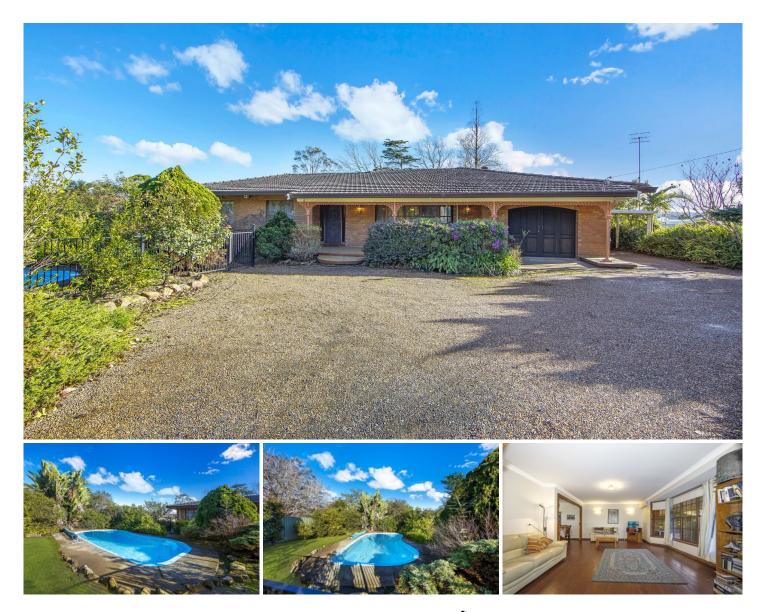

## 436 Pacific Highway Wyong NSW

Privately nestled away from the street on a large 1217.2m2 double block & surrounded by established gardens, this charming property is a must see.

The home itself offers 3 bedrooms, 2 with built in robes, a large lounge room, separate dining, modernised kitchen, 2 bathrooms, a rear verandah/sunroom & an additional retreat/flat complete with kitchenette & living area.

Externally you will find a sparkling inground pool, covered BBQ/entertaining area, tandem garage with the 3rd bathroom & a tandem carport.

Other features include 3 split system air conditioners, a large 19 panel solar system, water tank & fully fenced rear yard.

## 4 🛤 3 🚰 4 🚘

| Price     | :\$790,000   |
|-----------|--------------|
| Land Size | : 1217.2 sqn |

Land Size : 1217.2 sqm View : https://www.

: https://www.coastwidefn.com.au/sale/nsw/c entral-coast-region/wyong/residential/house/ 7121018