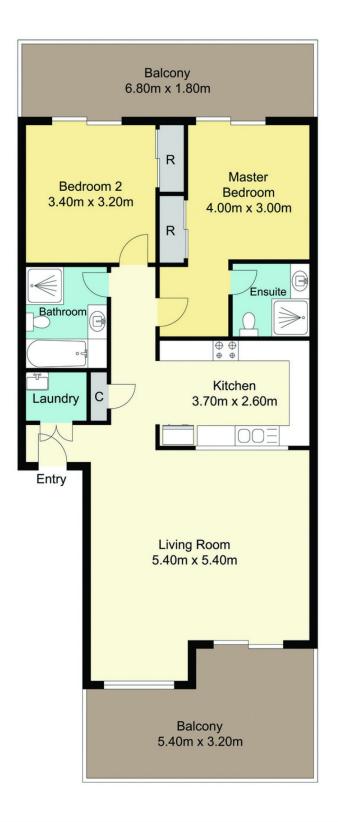

The light filled open plan living has air conditioning and seamlessly flows to the alfresco balcony perfect to watch the sunset with a glass of wine while soaking up the water views across Brisbane Waters. Your well equipped functional kitchen has granite benchtops, gas cooking and dishwasher while your European style laundry is tucked away out of site.

The two generous bedrooms both with built in wardrobes have dual access to a north facing balcony and master bedroom with ensuite, while the main bathroom across the hall is fitted with a bath and shower. This apartment is

## Total Approx. Floor Area 84.40 sq.m.

Measurements are approximate. Not to scale. For illustrative purposes only. Boundaries are approximate.