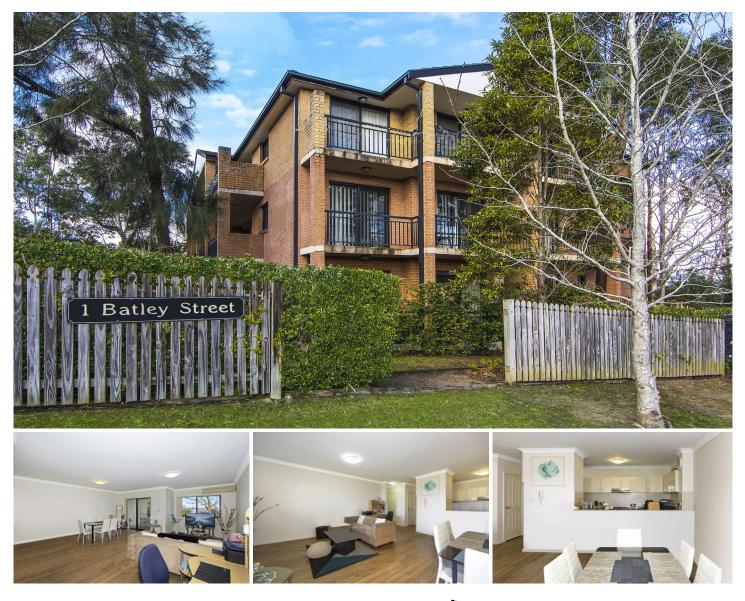

## 6/1 Batley Street West Gosford NSW

This wonderful apartment is situated in a brilliant location within minutes to Gosford waterfront & Drifters wharf, Central Coast stadium, Gosford hospital and Railway and of course the restaurant and café scene of Gosford CBD.

## 6/1 Batley Street, West Gosford