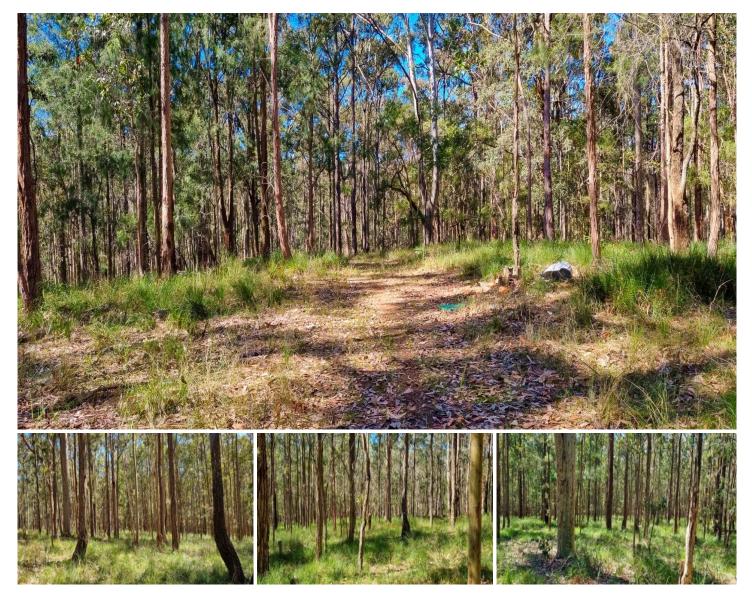

## 168 Bloomfield Road Jilliby NSW

Imagine this... 50 acres Zoned RU2 Rural Landscape, wallabies and wombats, a rare find with unlimited potential, a blank canvas, a hidden gem.

Showcasing towering Eucalyptus, a Melaleuca forest and open woodlands this stunning parcel covers over 50 acres (approx.) of prime rural land.

Weather your plan is to build, use it for weekend hobbies or land bank, this amazing block, immersed in nature has endless uses and opportunities.

Offering privacy and seclusion this versatile block is a lifestyle dream for those wanting a tree change! A gently sloping block with several flats. Minimal clearing will reveal uninterrupted views of the picturesque Dooralong Valley and Watagan Mountains.