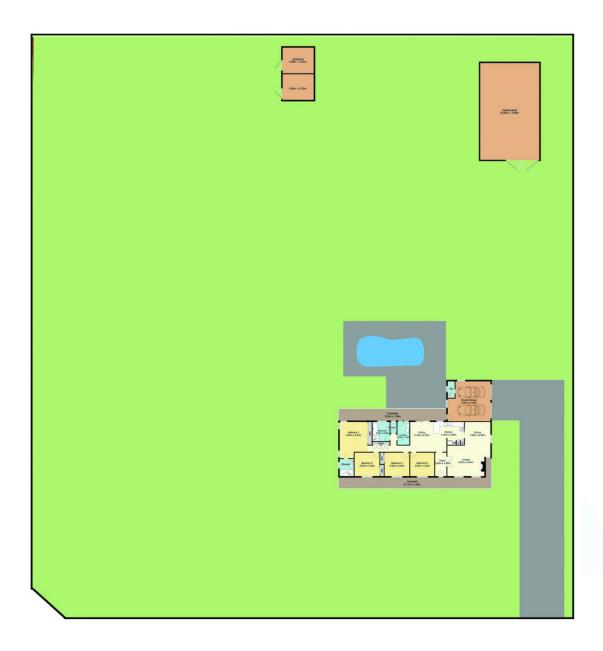

ss.

Versatile in its offering, this property will suit the tree changer, the family looking for extra space or looking for the perfect property to house a pony or two. Green open spaces, sparkling inground pool, mature gardens and town water are just a few of the attributes that will have you wanting to call 2 Jascaren Close, Home!

### Key features incl;

- Master bedroom with ensuite + 3 well proportioned bedrooms with built-ins
- Three living zones
- Good sized kitchen with wooden cabinets, dishwasher &

4 🕒 2 🔓 6 🖨

**Price:** \$1,800,000

**View :** https://www.coastwidefn.com.au/sale/nsw/central -coast-region/jilliby/residential/acreagesemirural/

7202906



## 2 Jascaren Close, Jilliby









## Total Approx. Floor Area 181.3 sq.m.



# 2 Jascaren Close, Jilliby

## SITE PLAN