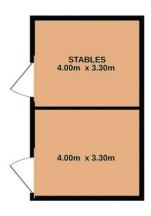

### Key features incl;

- Master bedroom with ensuite + 3 well proportioned bedrooms with built-ins
- Three living zones
- Good sized kitchen with wooden cabinets, dishwasher &

4 🕒 2 🔓 6 🖨

**Price:** \$1,800,000