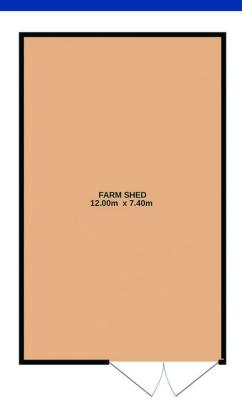

### Key features incl;

- Master bedroom with ensuite + 3 well proportioned bedrooms with built-ins
- Three living zones
- Good sized kitchen with wooden cabinets, dishwasher &

4 🕒 2 🔓 6 🖨

**Price:** \$1,800,000