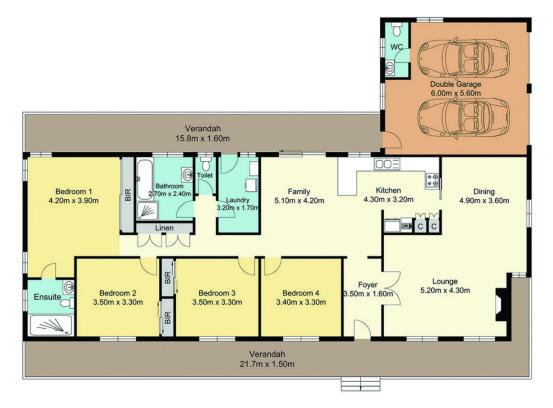

## 2 Jascaren Close, Jilliby

## Total Approx. Floor Area 181.3 sq.m.

### Key features incl;

- Master bedroom with ensuite + 3 well proportioned bedrooms with built-ins
- Three living zones
- Good sized kitchen with wooden cabinets, dishwasher &

4 🕒 2 🔓 6 🖨

**Price:** \$1,800,000