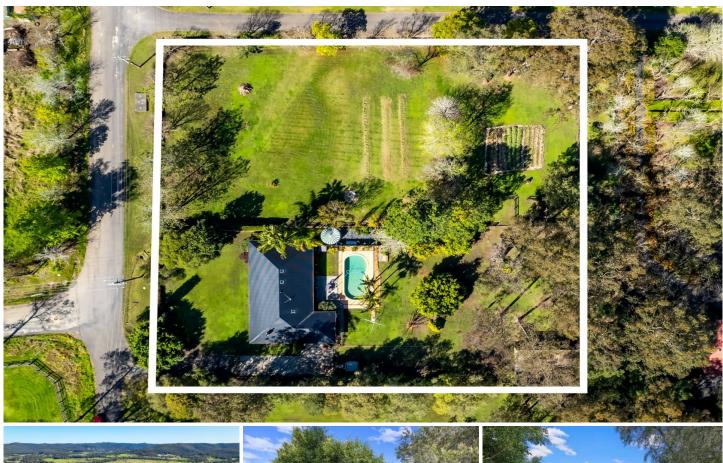

#### 2 Jascaren Close Jilliby NSW

Superbly occupying a corner position at Jascaren Close and Grasslands Close with dual street access, this 1.65 acre pocket sized acreage is sure to impress.

Versatile in its offering, this property will suit the tree changer, the family looking for extra space or looking for the perfect property to house a pony or two. Green open spaces, sparkling inground pool, mature gardens and town water are just a few of the attributes that will have you wanting to call 2 Jascaren Close, Home!

## SITE PLAN