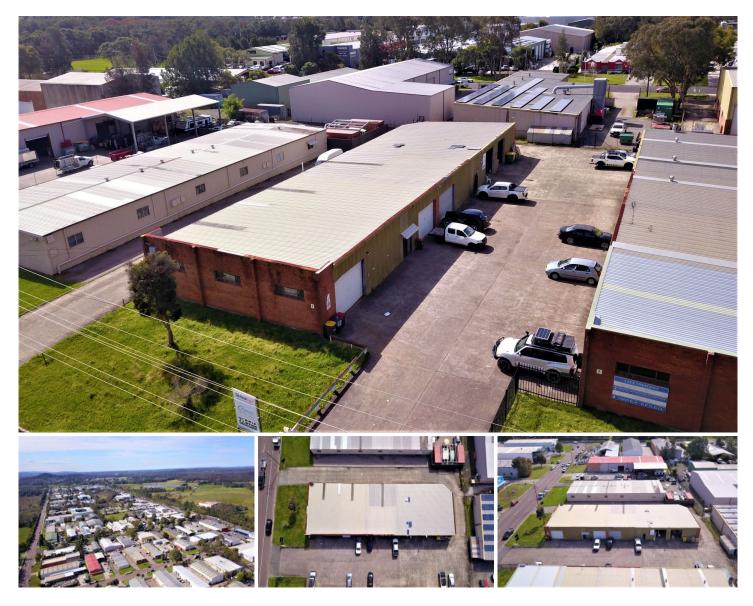

## **5 Ace Crescent Tuggerah NSW**

This property won't last long for sale as this style of multiple factories on a Torrens Title site does not come to the market very often.

A total floor area of 750 sqm made up of 3 x 150 sqm factories and a double factory at the rear of 300 sqm. The building is constructed of brick external and internal walls with a metal roof.

The entire property is concreted with entry and exit driveways each side of the building. Each factory has 3 phase electricity with approx. 80 amps p/phase supply.

The zoning is IN2 and the building is not effected by flooding on the Council current mapping. Each factory has a single toilet with hand basin and a single roller door, unit 4, 2 doors.

## Price Building Size : 2023 sqm Land Size View

- : \$1,350,000
- : 2023 sqm

: https://www.coastwidefn.com.au/sale/ns w/central-coast-region/tuggerah/commer cial/industrial/7228301