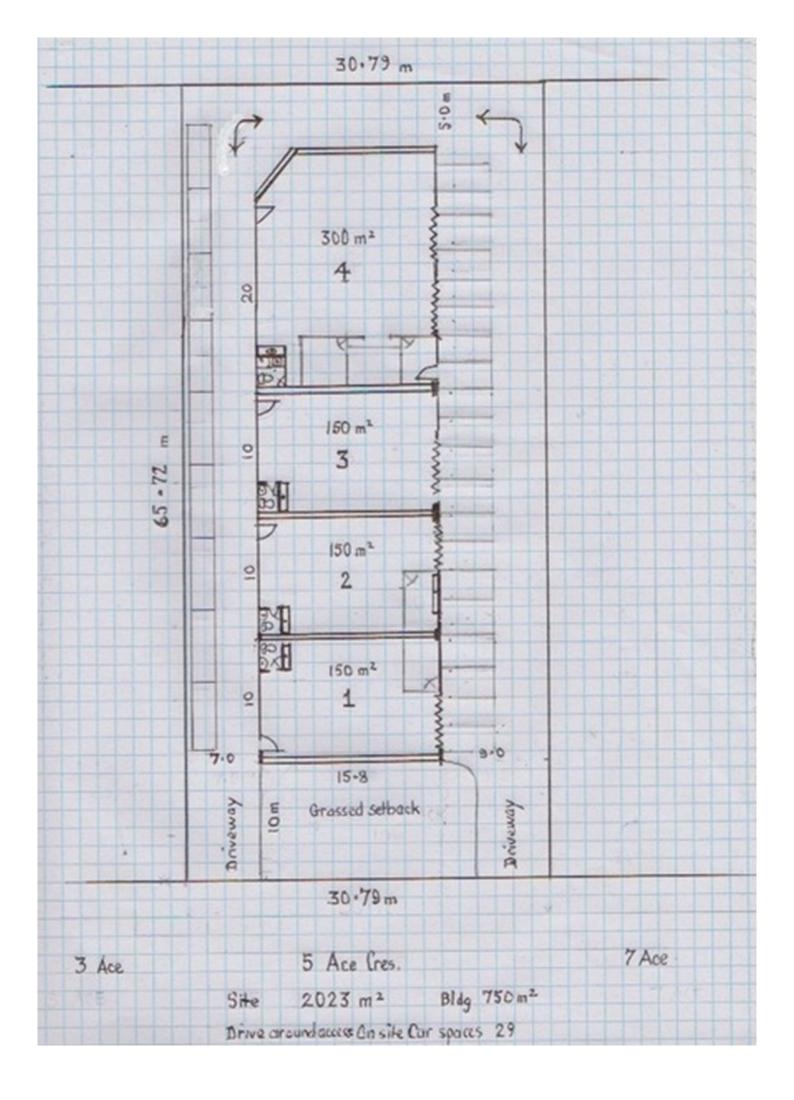

## **5 Ace Crescent Tuggerah NSW**

This property won't last long for sale as this style of multiple factories on a Torrens Title site does not come to the market very often.

A total floor area of 750 sqm made up of 3 x 150 sqm factories and a double factory at the rear of 300 sqm. The building is constructed of brick external and internal walls with a metal roof.

The entire property is concreted with entry and exit driveways each side of the building. Each factory has 3 phase electricity with approx. 80 amps p/phase supply.

The zoning is IN2 and the building is not effected by flooding on the Council current mapping. Each factory has a single toilet with hand basin and a single roller door, unit 4, 2 doors.

## Price Building Size : 2023 sqm Land Size View

- : \$1,350,000
- : 2023 sqm

: https://www.coastwidefn.com.au/sale/ns w/central-coast-region/tuggerah/commer cial/industrial/7228301