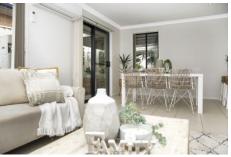

Open plan living incorporates lounge and dining space as well as the neat kitchen with island bench-top, dishwasher and gas cooktop. A covered alfresco entertaining area provides a private space to relax overlooking the flat and fully fenced backyard.