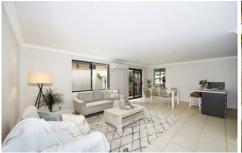

Open plan living incorporates lounge and dining space as well as the neat kitchen with island bench-top, dishwasher and gas cooktop. A covered alfresco entertaining area provides a private space to relax overlooking the flat and fully fenced backyard.