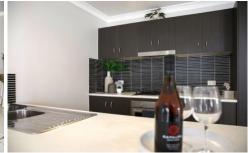

Open plan living incorporates lounge and dining space as well as the neat kitchen with island bench-top, dishwasher and gas cooktop. A covered alfresco entertaining area provides a private space to relax overlooking the flat and fully fenced backyard.