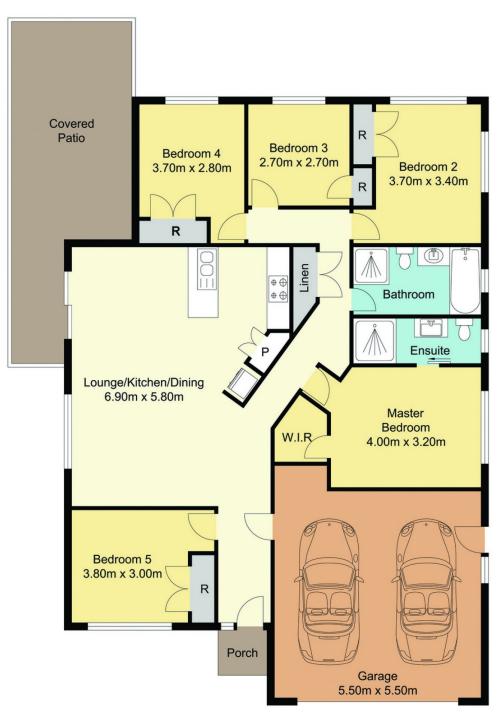

## 1 Yellow Rose Terrace, Hamlyn Terrace

## Total Approx. Floor Area 154.60 sq.m.

# 1 Yellow Rose Terrace, Hamlyn Terrace

#### 1 Yellow Rose Terrace Hamlyn Terrace NSW

Set within an established pocket of Hamlyn Terrace on a 578m2 block, this home has been refreshed throughout and offers a spacious 5-bedroom floor plan.

Ideal for the family the five sizable bedrooms all come with built in robes, the main with an ensuite and walk in robe.

Open plan living incorporates lounge and dining space as well as the neat kitchen with island bench-top, dishwasher and gas cooktop. A covered alfresco entertaining area provides a private space to relax overlooking the flat and fully fenced backyard.