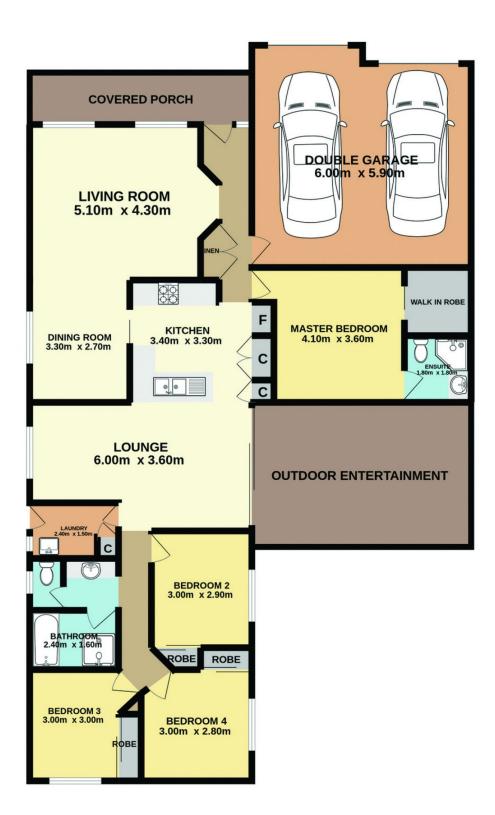

## 182 Woodbury Park Drive Mardi NSW

Immaculately maintained, this spacious single-storey home enjoys an ideal location, a comfortable floor plan and will appeal to both the home buyer and investor.

Located within a short drive to Westfield Shopping Centre, Tuggerah Train Station and the M1 Motorway, this delightful home offers 4 bedrooms with an en-suite & walk-in robe to the main. The generous living space includes a spacious formal lounge and dining room as well as a family room off the well-appointed kitchen.

The home is complimented by a covered outdoor entertaining area, double garage with internal access and a private fully fenced yard.

Recently updated with fresh paint, floor coverings and stone benchtops in the kitchen the home is complete with a

## 182 Woodbury Park Drive, Mardi

## Total Approx. Floor Area