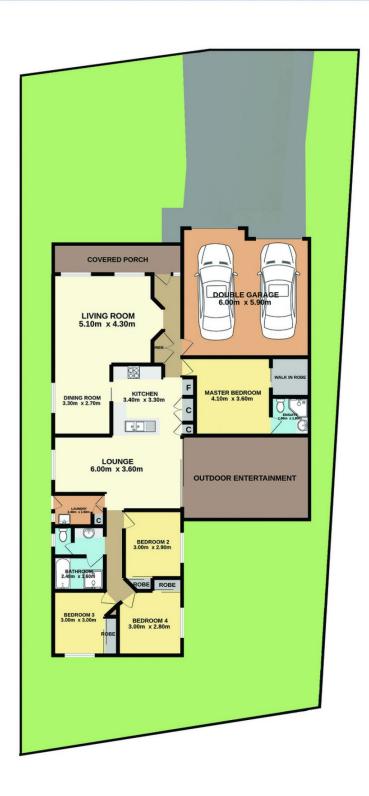

the M1 Motorway, this delightful home offers 4 bedrooms with an en-suite & walk-in robe to the main. The generous living space includes a spacious formal lounge and dining room as well as a family room off the well-appointed kitchen.

The home is complimented by a covered outdoor entertaining area, double garage with internal access and a private fully fenced yard.

Recently updated with fresh paint, floor coverings and stone benchtops in the kitchen the home is complete with a

4 🕒 2 📛 2 🖨

**Price** : \$ 855,000 **Land Size** : 553.1 sgm

View: https://www.coastwidefn.com.au/sale/nsw/c

entral-coast-region/mardi/residential/house/

7245447



Adrian Simpson 02 4353 1999



## 182 Woodbury Park Drive, Mardi





## Total Approx. Floor Area



## 182 Woodbury Park Drive, Mardi

SITE PLAN