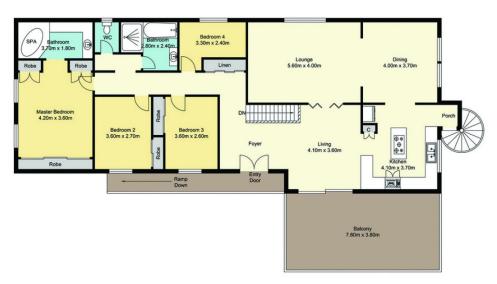

#### 38 Sabrina Avenue Bateau Bay NSW

Meticulously built and well maintained, this expansive property is a must see for the growing family.

- 3 large bedrooms all with built in robes, ensuite to the master & a small 4th bedroom/study
- Multiple living zones including a family room off the timeless timber kitchen, formal dining room, large lounge room and a massive rumpus room with a built in bar.
- 3 bathrooms, 2 upstairs and one downstairs.
- Undercover entertaining area
- Drive thru tandem garage and detached double garage with lights and power.
- Ducted air conditioning, ducted vacuum system, ample under house storage and much more.

## 38 Sabrina Avenue, Bateau Bay

### Total Approx. Floor Area 342.90 sq.m