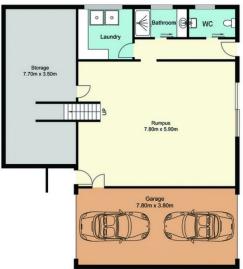

#### 38 Sabrina Avenue Bateau Bay NSW

Meticulously built and well maintained, this expansive property is a must see for the growing family.

- 3 large bedrooms all with built in robes, ensuite to the master & a small 4th bedroom/study
- Multiple living zones including a family room off the timeless timber kitchen, formal dining room, large lounge room and a massive rumpus room with a built in bar.
- 3 bathrooms, 2 upstairs and one downstairs.
- Undercover entertaining area
- Drive thru tandem garage and detached double garage with lights and power.
- Ducted air conditioning, ducted vacuum system, ample under house storage and much more.

### Total Approx. Floor Area 342.90 sq.m