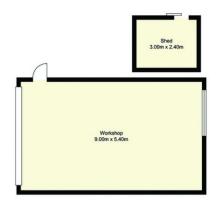

#### 38 Sabrina Avenue Bateau Bay NSW

Meticulously built and well maintained, this expansive property is a must see for the growing family.

- 3 large bedrooms all with built in robes, ensuite to the master & a small 4th bedroom/study
- Multiple living zones including a family room off the timeless timber kitchen, formal dining room, large lounge room and a massive rumpus room with a built in bar.
- 3 bathrooms, 2 upstairs and one downstairs.
- Undercover entertaining area
- Drive thru tandem garage and detached double garage with lights and power.
- Ducted air conditioning, ducted vacuum system, ample under house storage and much more.

### Total Approx. Floor Area 342.90 sq.m