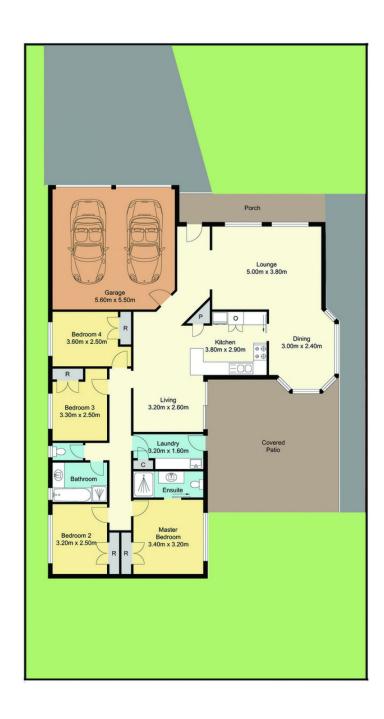

Comfortable living areas include a separate lounge & dining room as well as a 2nd living area off the kitchen that opens out onto the covered alfresco entertaining area.

Complete with a double garage with auto doors, air conditioning, water tank, and a fully fenced backyard this home is ready to move in to or to rent straight out.

Located in a popular estate, surrounded by other quality homes, families love the area as there is a playground

4 📮 2 🖺 2 🖨

**Price** : \$ 780,000 **Land Size** : 450 sqm

View : https://www.coastwidefn.com.au/sale/nsw/c

entral-coast-region/wadalba/residential/hous

e/7255015



Adrian Simpson 02 4353 1999



Cameron Smith 0422 917 517



## 12 Yarra Place. Wadalba





### Total Approx. Floor Area 158.83 sq.m.



# 12 Yarra Place, Wadalba

### SITE PLAN