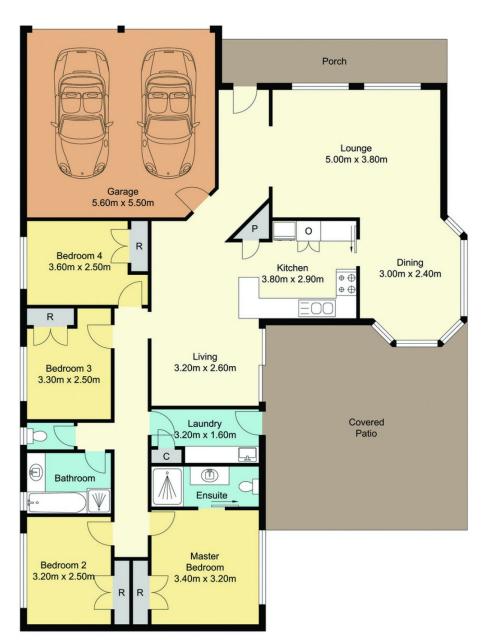

#### 12 Yarra Place Wadalba NSW

Immaculately presented, this modern brick and tile home is ideally located in a quiet cul-de-sac within a popular and growing estate.

The single level home offers 4 good sized bedrooms all with robes and fans plus an en-suite and A/C to the main.

Comfortable living areas include a separate lounge & dining room as well as a 2nd living area off the kitchen that opens out onto the covered alfresco entertaining area.

Complete with a double garage with auto doors, air conditioning, water tank, and a fully fenced backyard this home is ready to move in to or to rent straight out.

### Total Approx. Floor Area 158.83 sq.m.

# 12 Yarra Place, Wadalba