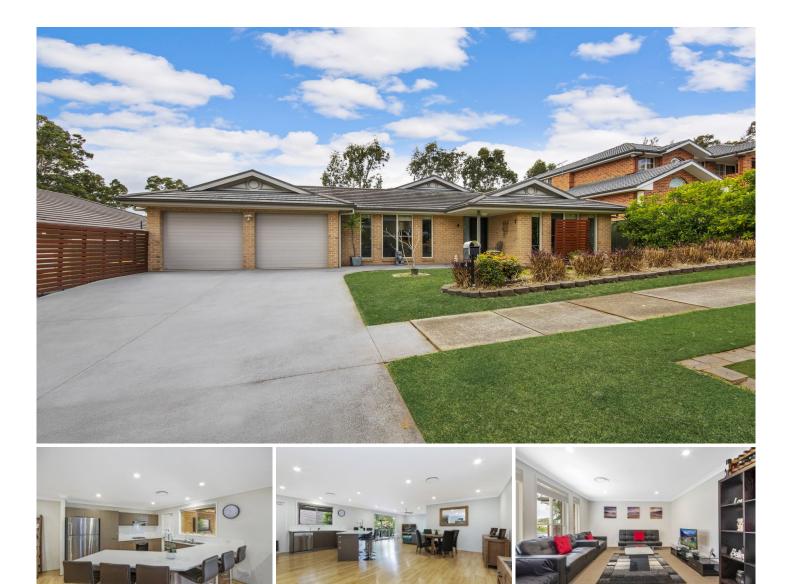

## 4 Karalee Street Wadalba NSW

Be impressed with the proportions of this beautiful family home. Well appointed throughout and positioned in quiet street and handy to all amenities. Features include:

- Spacious open plan design
- Large modern kitchen with dishwasher
- Alfresco style entertaining deck
- Combined family and dining areas
- Separate second living or parents retreat
- Four generous sized bedrooms all with built-ins and
- ensuite and walk-in robe to main
- 10 seater outdoor table included.

The property also comprises ducted air conditioning, double garage with internal access + fully fenced landscaped yard.

4 🛤 2 🚔 2 🚘

View : https://www.coastwidefn.com.au/lease/nsw/centr al-coast-region/wadalba/residential/house/79195 78