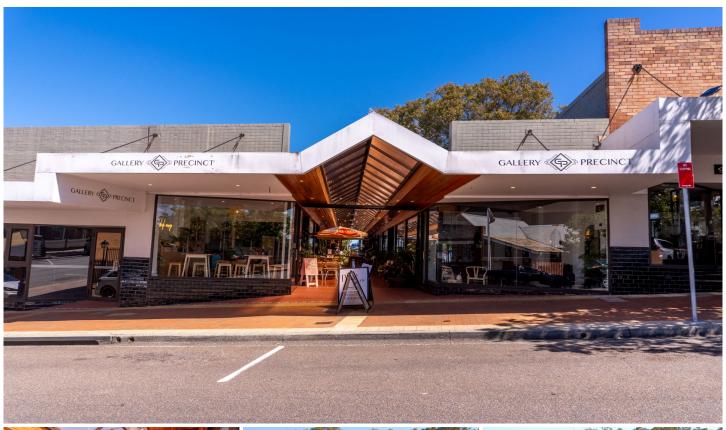

## 7d/1-11 Alison Road Wyong NSW

Located in the gallant Gallery Precinct Arcade, this 43m2 shop benefits from a top location in the heart of the thriving Wyong Town Centre.

The shop itself boasts a shop front within the Gallery Precinct Arcade. Previously a wood fired pizza restaurant the shop comes with approval for food use, has a generous sized space for a commercial kitchen as well as a grease trap.

The benefits of Gallery Precinct Arcade include shared seating outside of the shop to maximise available space, shared customer toilets, and a location just a minutes walk from Wyong Train Station. There is also a designated staff parking space at the rear, as well as ample on street parking for customers.