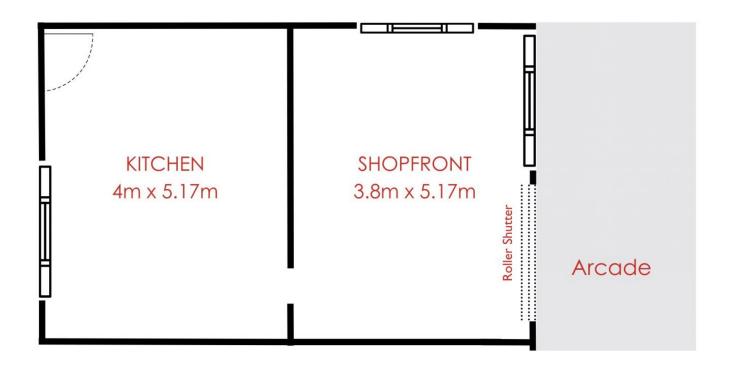

## 7d/1-11 Alison Road Wyong NSW

Located in the gallant Gallery Precinct Arcade, this 43m2 shop benefits from a top location in the heart of the thriving Wyong Town Centre.

The shop itself boasts a shop front within the Gallery Precinct Arcade. Previously a wood fired pizza restaurant the shop comes with approval for food use, has a generous sized space for a commercial kitchen as well as a grease trap.

Building Size: 43 sqm

**View**: https://www.coastwidefn.com.au/lease/n

sw/central-coast-region/wyong/commerc

ial/retail/7952473

David Manuelle 02 4353 1999

## Shop 7d Alison Road, Wyong

Total floor space 43m2 approx

COMMERCIAL | Coastwide