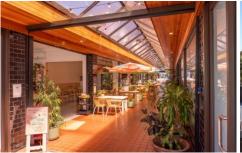

The benefits of Gallery Precinct Arcade include shared seating outside of the shop to maximise available space, shared customer toilets, and a location just a minutes walk from Wyong Train Station. There is also a designated staff parking space at the rear, as well as ample on street parking for customers.