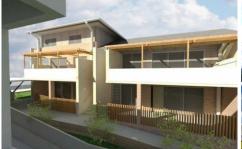

There is a current DA Approval for a Residential Flat Building consisting of 6 units with the construction certificate having been issued.

Positioned on the edge of the CBD, the site has an R3 Medium Density Residential zoning, a total land size of 809 sqm with a 20 metre frontage..

- \* 809m2
- \* Zoning R3 Medium Density Residential
- \* Maximum building height 13m
- \* Floor space ratio 0.90
- \* DA Approval for 6 units; 1 x 1bed plus study, 1 x 3 bed, 4

Price : Guide \$820,000