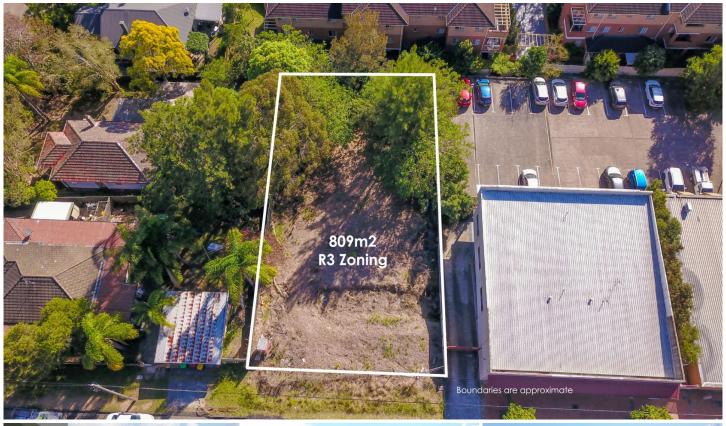

## 4 Margaret Street Wyong NSW

This multi-unit development site delivers a fabulous opportunity to the astute investor/developer to secure a holding in a premium location close to the heart of Wyong CBD and a little over 1 hour North of Sydney.

There is a current DA Approval for a Residential Flat Building consisting of 6 units with the construction certificate having been issued.

Positioned on the edge of the CBD, the site has an R3 Medium Density Residential zoning, a total land size of 809 sqm with a 20 metre frontage..

- \* 809m2
- \* Zoning R3 Medium Density Residential
- \* Maximum building height 13m
- \* Floor space ratio 0.90
- \* DA Approval for 6 units; 1 x 1bed plus study, 1 x 3 bed, 4

Price : Guide \$820,000

Land Size: 809 sqm

View: https://www.coastwidefn.com.au/sale/nsw/c

entral-coast-region/wyong/residential/land/7

999088

Adrian Simpson 02 4353 1999

David Manuelle 02 4353 1999