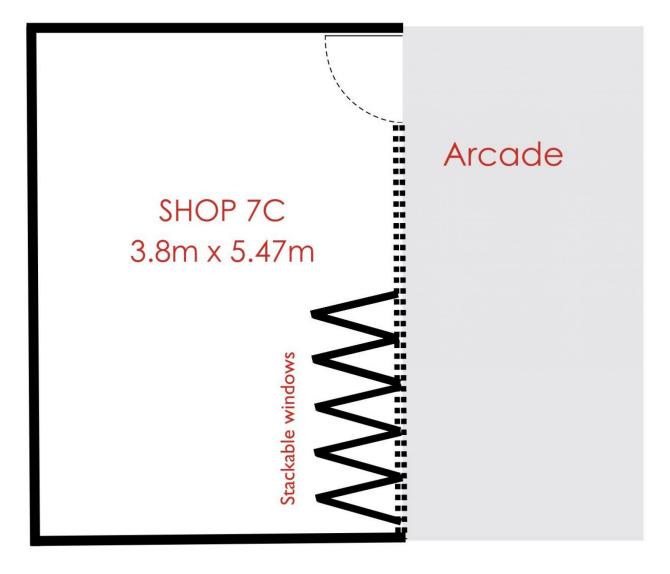

## Shop 7c Alison Road, Wyong

## Total floor space 21.5m2 approx

COMMERCIAL Coastwide

Measurements are approximate. Not to scale. For illustrative purposes only. Boundaries are approximate

firstnational