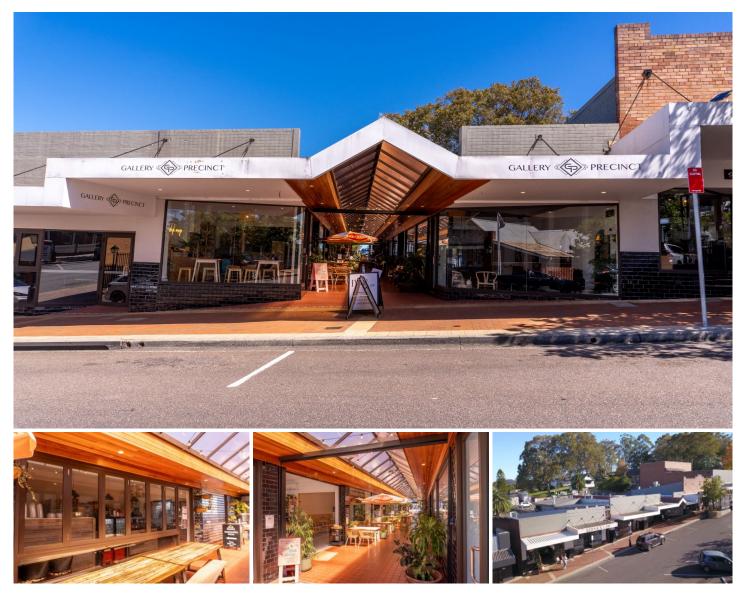

## 7C/1-11 Alison Road Wyong NSW

Located in the gallant Gallery Precinct Arcade, this 21.5m2 shop benefits from a top location in the heart of the thriving Wyong Town Centre.

The shop itself boasts an attractive shop front within the Gallery Precinct Arcade. Stacker windows open up the space to the arcade with plenty of natural light and passing foot traffic.

The benefits of Gallery Precinct Arcade include shared seating outside of the shop to maximise available space, shared customer toilets, and a location just a minutes walk from Wyong Train Station. There is also a designated staff parking space at the rear, as well as ample on street parking for customers.