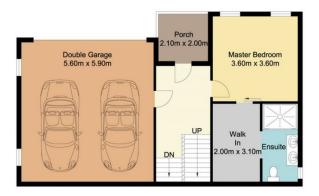

# 10 Clementine Place, Mardi

Second Floor

First Floor

**Ground Floor** 

Total Approx Floor Area 233.21 sq.m