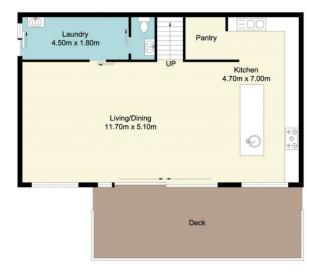

# 10 Clementine Place, Mardi

Second Floor

First Floor

**Ground Floor** 

Total Approx Floor Area 233.21 sq.m