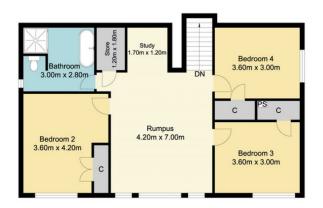

# 10 Clementine Place, Mardi

Second Floor

First Floor

**Ground Floor** 

Total Approx Floor Area 233.21 sq.m