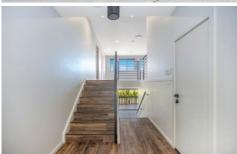

Mardi. Features of the property include -

- 4 good size bedrooms with floorboards throughout and built in robes
- · Ensuite and walk in robe to master bedroom
- · Chef's heaven kitchen with open plan design, stone bench tops and stainless steel appliances
- · Large open plan living and dining space
- Ducted air conditioning
- Additional rumpus room, an ideal play space for the kids + study nook