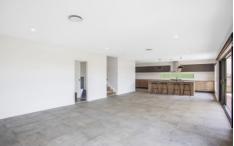

Mardi. Features of the property include -

- 4 good size bedrooms with floorboards throughout and built in robes
- · Ensuite and walk in robe to master bedroom
- · Chef's heaven kitchen with open plan design, stone bench tops and stainless steel appliances
- · Large open plan living and dining space
- Ducted air conditioning
- Additional rumpus room, an ideal play space for the kids + study nook