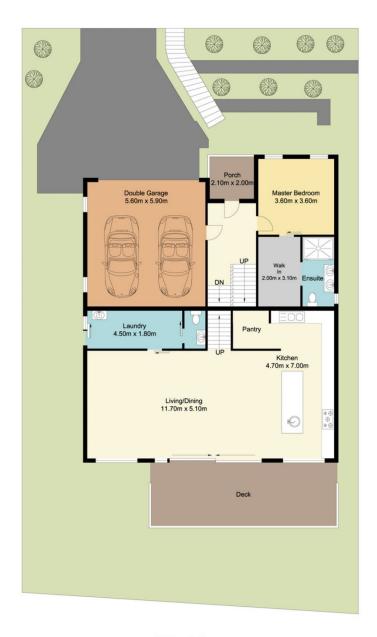

t, private cul de sac locations within

Mardi. Features of the property include -

- 4 good size bedrooms with floorboards throughout and built in robes
- · Ensuite and walk in robe to master bedroom
- · Chef's heaven kitchen with open plan design, stone bench tops and stainless steel appliances
- · Large open plan living and dining space
- Ducted air conditioning
- Additional rumpus room, an ideal play space for the kids + study nook

#### 4 🔄 2 🚍 2 🚍

**View**: https://www.coastwidefn.com.au/lease/nsw/centr al-coast-region/mardi/residential/house/8007433



Property Management 02 4353 1999



Sarah Davis 02 4353 1999

# 10 Clementine Place, Mardi





Second Floor



First Floor



**Ground Floor** 

Total Approx Floor Area 233.21 sq.m





# 10 Clementine Place, Mardi

### SITE PLAN





Site Plan

Total Approx Floor Area 233.21 sq.m