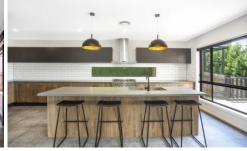

Mardi. Features of the property include -

- 4 good size bedrooms with floorboards throughout and built in robes
- · Ensuite and walk in robe to master bedroom
- · Chef's heaven kitchen with open plan design, stone bench tops and stainless steel appliances
- · Large open plan living and dining space
- Ducted air conditioning
- Additional rumpus room, an ideal play space for the kids + study nook