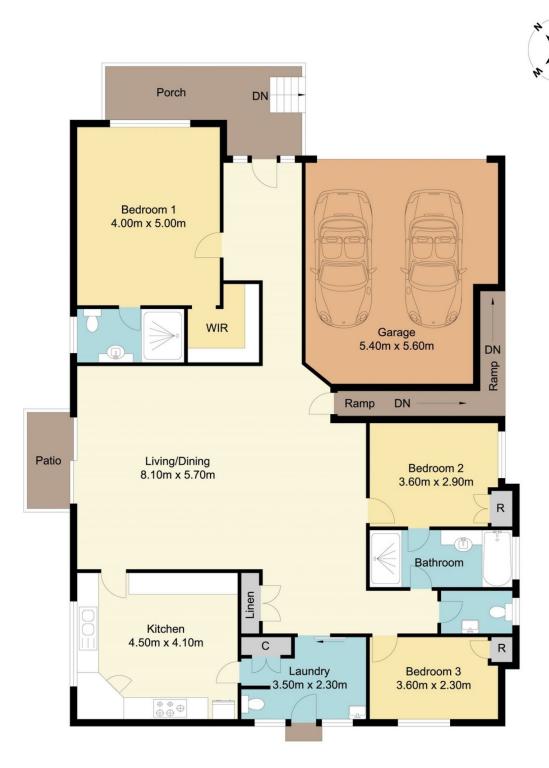

## 19 Harrington Close, Watanobbi

Total Approx Floor Area 190.00 sq.m

Measurements are approximate. Not to scale. For illustrative purposes only. Boundaries are approximate

firstnational Real estate Coastwide