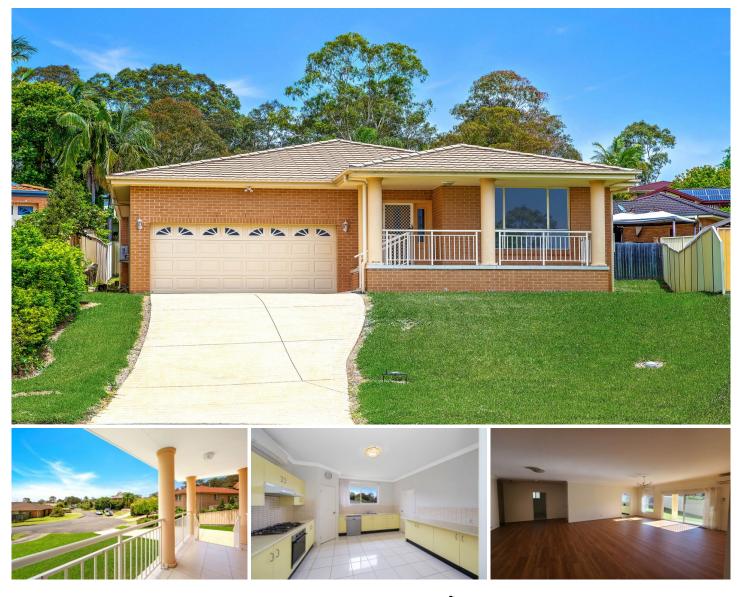

## 19 Harrington Close Watanobbi NSW

Located in one of the best streets in the suburb and rent includes all lawn and yard maintenance. The home boasts an oversized floor plan, high ceilings and an abundance of light throughout this generous family home is one not to be missed.

The home features:

3 large bedrooms all with split system air-conditioners & built in

wardrobes. Master with walk in robe and ensuite. Large open plan living area with split system air-conditioning. Full main bathroom which acts as an ensuite to the 2nd bedroom. Kitchen with stainless steel appliances, gas cooking and spit system air conditioning. Double garage with remote door and internal entry. 3 🎮 2 🚔 2 🛱