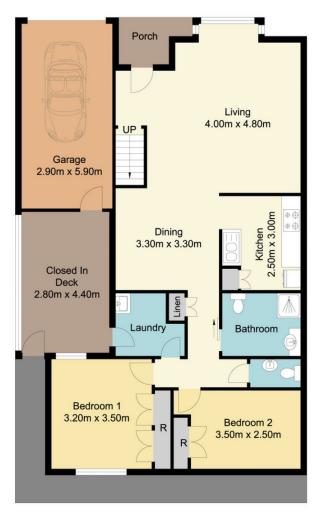

## 48 Green Close, Mardi

First Floor

Ground Floor

## Total Approx Floor Area 132.09 sq.m

Measurements are approximate. Not to scale. For illustrative purposes only. Boundaries are approximate

firstnational Real estate Coastwide