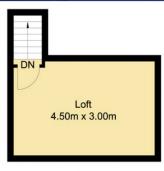

## 48 Green Close, Mardi

First Floor

Ground Floor

## Total Approx Floor Area 132.09 sq.m

Measurements are approximate. Not to scale. For illustrative purposes only. Boundaries are approximate

firstnational Real estate Coastwide

## 48 Green Close, Mardi

SITE PLAN

Total Approx Floor Area 132.09 sq.m