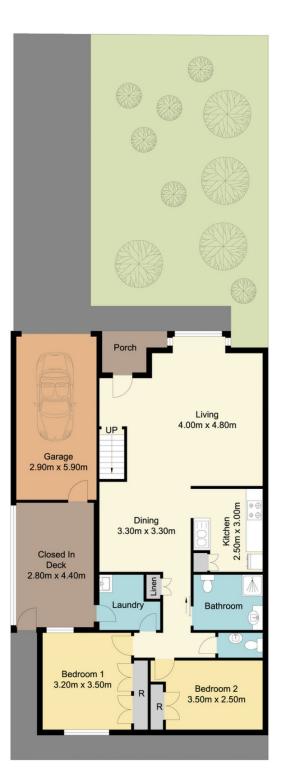

loft bedroom/office area with floorboards and skylight window

? Air conditioning in the lounge room and main bedroom

? Open plan living and dining spaces

? Polished floorboards throughout the living space

? Kitchen with electric appliances and plenty of cupboard space

? Covered rear patio perfect for a morning cuppa and your fave pot plants

? SLUG with auto door access



View : https://www.coastwidefn.com.au/lease/nsw/centr al-coast-region/mardi/residential/semi-detached/8 012600





Sarah Davis 02 4353 1999

## 48 Green Close, Mardi





First Floor



Ground Floor

## Total Approx Floor Area 132.09 sq.m

Measurements are approximate. Not to scale. For illustrative purposes only. Boundaries are approximate

firstnational Real estate Coastwide

## 48 Green Close, Mardi

SITE PLAN



Total Approx Floor Area 132.09 sq.m