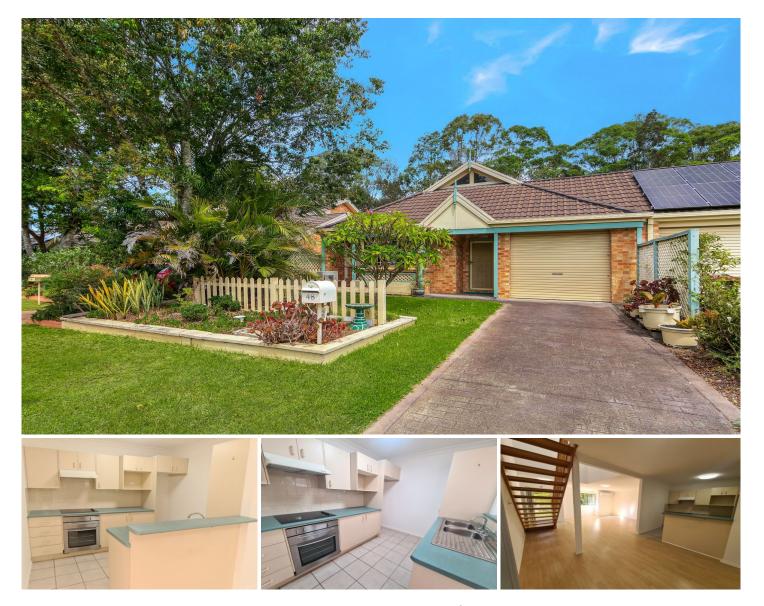

## 48 Green Close Mardi NSW

Fall in love with this homely 3-bedroom, freshly renovated property, located in one of Mardi's most sought after private cul de sac locations. Features include -

 $? \ 2 \ \text{good}$  size bedrooms with modern new carpet and blinds, both with built

it robes

? 3rd upstairs loft bedroom/office area with floorboards and skylight window

? Air conditioning in the lounge room and main bedroom

? Open plan living and dining spaces

? Polished floorboards throughout the living space

? Kitchen with electric appliances and plenty of cupboard space

? Covered rear patio perfect for a morning cuppa and your fave pot plants

? SLUG with auto door access

View : https://www.coastwidefn.com.au/lease/nsw/centr al-coast-region/mardi/residential/semi-detached/8 012600