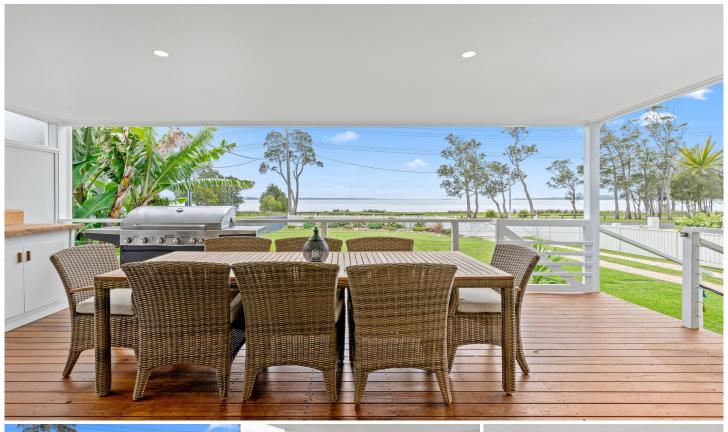

## 22 Lucinda Avenue Killarney Vale NSW

Boasting an uninterrupted outlook across the lake and set in an amazing waterside location with a Northern aspect this cottage simply oozes character and charm.

Positioned on a generous 702m2 block with a sprawling front yard directly opposite the Tuggerah Lake foreshore, with it's iconic walkway and cycleway, this property offers an exciting opportunity to purchase in a highly sought after location.

Uniquely updated & presented the home offers character and warmth while capturing the natural beauty offered by the Lakeside position.

A spacious main living room, features timber floors and tall glass sliding doors, enjoying lake views while opening onto the covered alfresco deck also built to capture the full