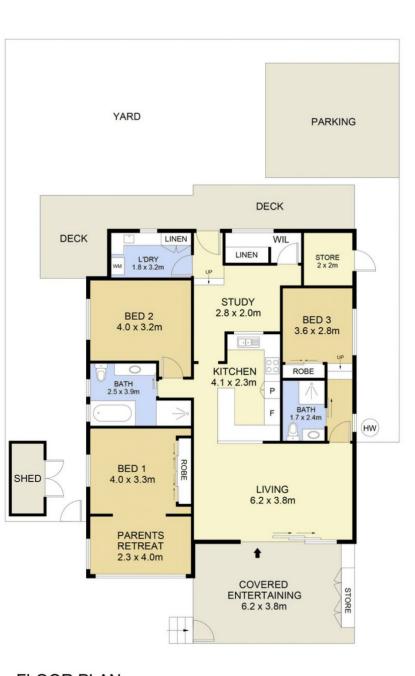

directly opposite the Tuggerah Lake foreshore, with it's iconic walkway and cycleway, this property offers an exciting opportunity to purchase in a highly sought after location.

Uniquely updated & presented the home offers character and warmth while capturing the natural beauty offered by the Lakeside position.

A spacious main living room, features timber floors and tall glass sliding doors, enjoying lake views while opening onto the covered alfresco deck also built to capture the full

3 🚑 2 🚝 2 😭

Price : Guide \$1,400,000 - North Facing Lakeside

Cottage

Land Size: 702 sqm

View: https://www.coastwidefn.com.au/sale/nsw/c entral-coast-region/killarney-vale/residential/

house/8016358



Adrian Simpson 02 4353 1999



David Manuelle 02 4353 1999

## 22 Lucinda Avenue, Killarney Vale





FLOOR PLAN