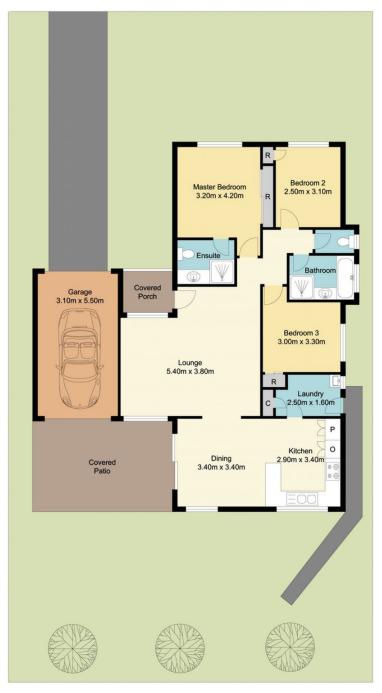

### SITE PLAN

Total Approx Floor Area 118.69 sq.m

Measurements are approximate. Not to scale. For illustrative purposes only. Boundaries are approximate

## 23 Green Close, Mardi