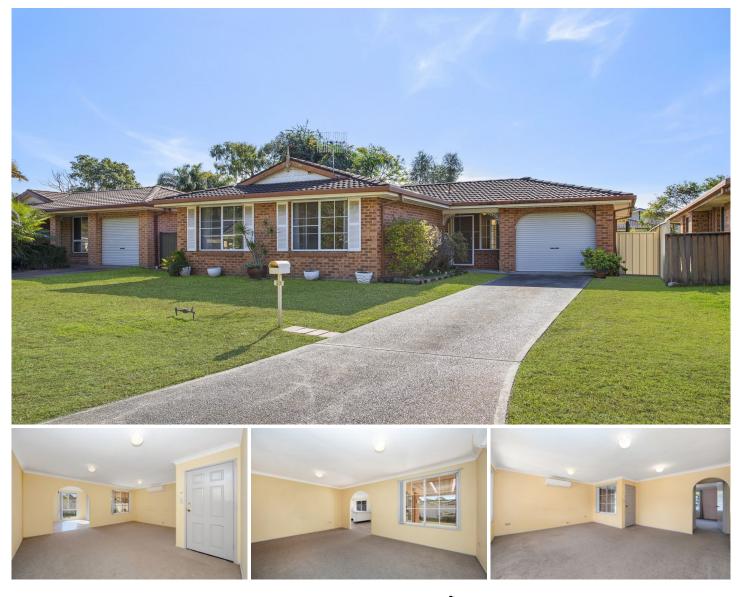

#### 23 Green Close Mardi NSW

Located within a short walk of Westfields shopping center & Tuggerah Station this ideally located home is ideal for first home buyers, down sizers and investors.

Situated on a level 416.6m2 (approx) block, this charming brick and tile home offers a conventional floor plan which consist of a generous lounge room with split system air conditioning and a gas heating point, a dining room off the kitchen, 3 bedrooms with built in wardrobes, the master with an ensuite, main bathroom with separate toilet, an under cover entertaining area and single lock up garage with drive thru access.

# 23 Green Close, Mardi