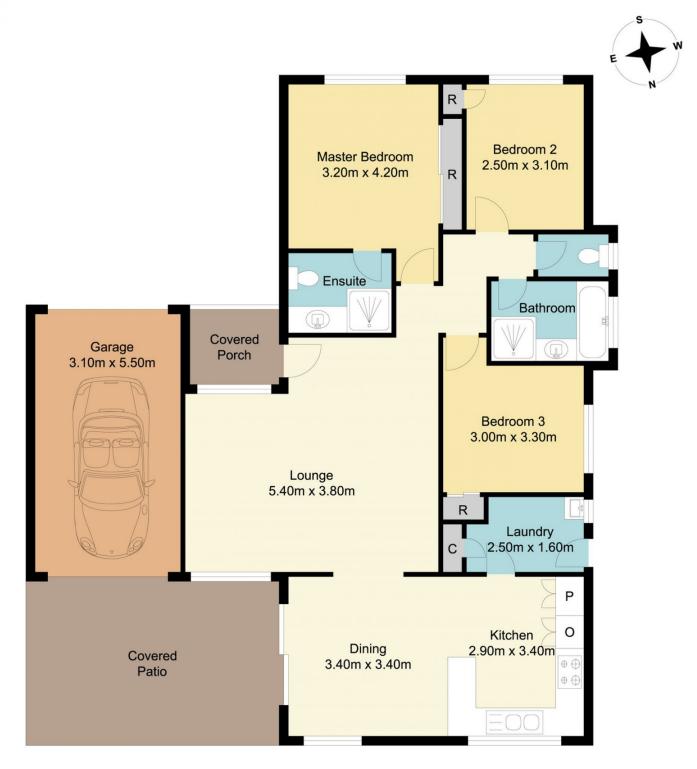

### Total Approx Floor Area 118.69 sq.m

Measurements are approximate. Not to scale. For illustrative purposes only. Boundaries are approximate

firstnational REAL ESTATEICOAStwide